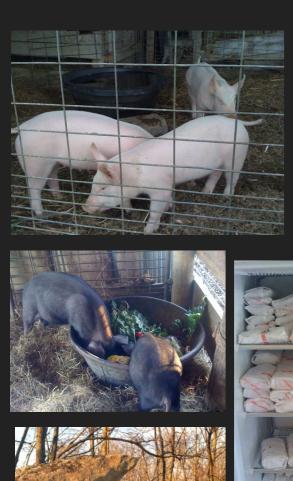

# PEPPERHARROW FARM



TAKING A FLOWER FARM TO THE NEXT LEVEL

#### A Little Backstory

**Established in 2011** 

20 Acres Total

**5 Acres Production** 

**10 Acres Of Pasture** 

**5 Acres in Restoration** 











































#### Find the Money/Bootstrapping



### Investments









### Work With What You Have







# Map Out Plan/End Game



#### Channel Sales







## Establish Processes





#### Document, Observe, Adjust Accordingly

















#### What Does the Future Hold?



#### Connect and Follow Our Journey on Social Media:

Web: www.pepperharrowfarm.com

Facebook: PepperHarrow/ Lark and Harrow

Instagram: @pepperharrow\_ @larkandharrow





# QUESTIONS?