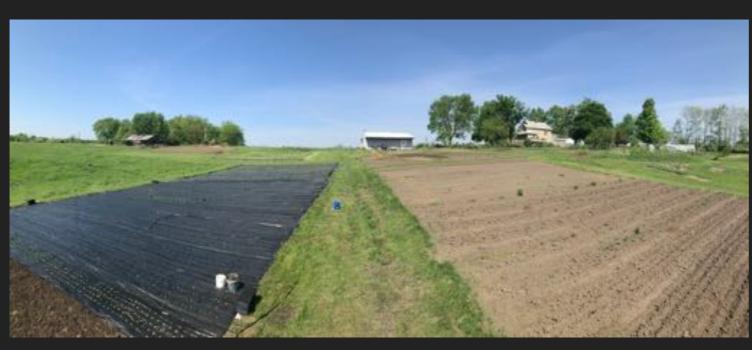

# PEPPERHARROW FARM



TAKING A FLOWER FARM TO THE NEXT LEVEL

#### A Little Backstory

**Established in 2011** 

20 Acres Total

**5 Acres Production** 

**10 Acres Of Pasture** 

**5 Acres in Restoration** 











































#### Find the Money/Bootstrapping



### Investments









### Work With What You Have







# Map Out Plan/End Game



#### Channel Sales







## Establish Processes





#### Document, Observe, Adjust Accordingly

















#### What Does the Future Hold?



#### Connect and Follow Our Journey on Social Media:

Web: www.pepperharrowfarm.com

Facebook: PepperHarrow/ Lark and Harrow

Instagram: @pepperharrow\_ @larkandharrow





# QUESTIONS?