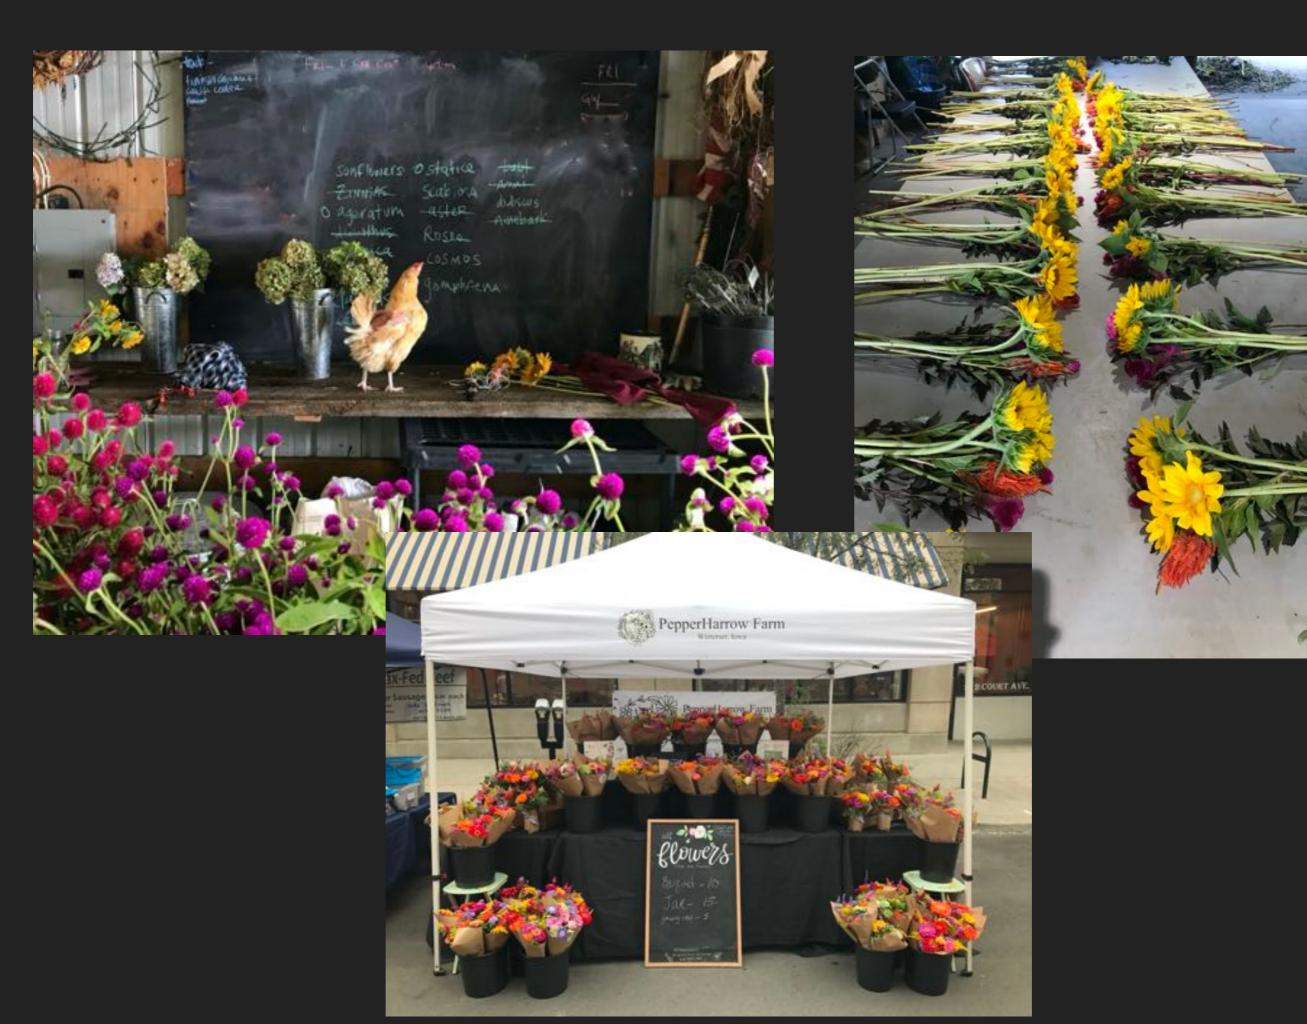

# PEPPERHARROW FARM



TAKING A FLOWER FARM TO THE NEXT LEVEL

#### A Little Backstory

**Established in 2011** 

20 Acres Total

**5 Acres Production** 

**10 Acres Of Pasture** 

**5 Acres in Restoration** 











































#### Find the Money/Bootstrapping



### Investments









### Work With What You Have







# Map Out Plan/End Game



#### Channel Sales







## Establish Processes





#### Document, Observe, Adjust Accordingly

















#### What Does the Future Hold?



#### Connect and Follow Our Journey on Social Media:

Web: www.pepperharrowfarm.com

Facebook: PepperHarrow/ Lark and Harrow

Instagram: @pepperharrow\_ @larkandharrow





# QUESTIONS?