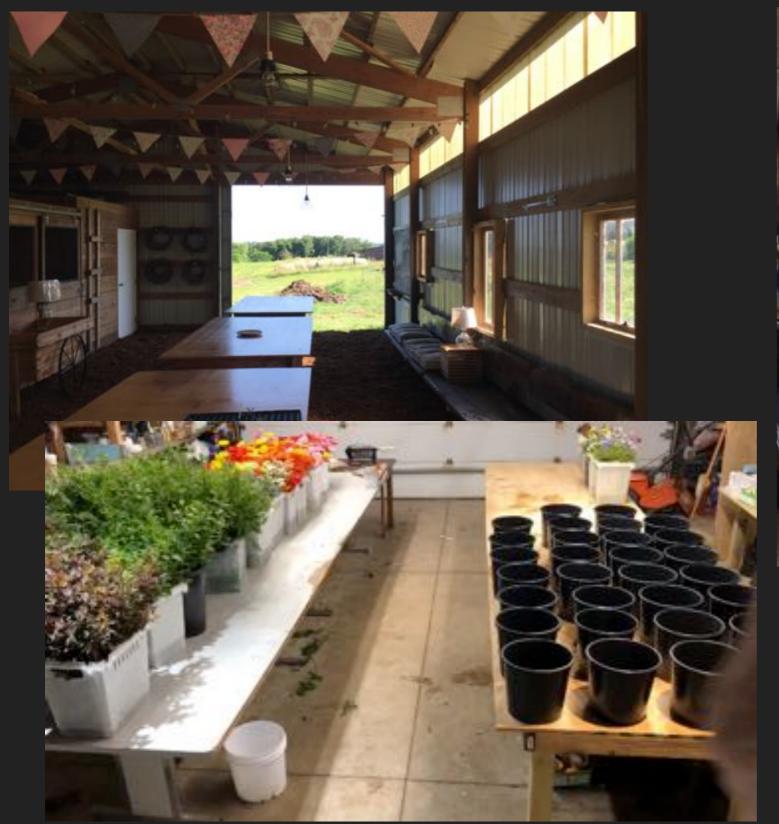

# PEPPERHARROW FARM



TAKING A FLOWER FARM TO THE NEXT LEVEL

#### A Little Backstory

**Established in 2011** 

20 Acres Total

**5 Acres Production** 

**10 Acres Of Pasture** 

**5 Acres in Restoration** 











































#### Find the Money/Bootstrapping



### Investments









### Work With What You Have







# Map Out Plan/End Game



#### Channel Sales







## Establish Processes





#### Document, Observe, Adjust Accordingly

















#### What Does the Future Hold?



#### Connect and Follow Our Journey on Social Media:

Web: www.pepperharrowfarm.com

Facebook: PepperHarrow/ Lark and Harrow

Instagram: @pepperharrow\_ @larkandharrow





# QUESTIONS?