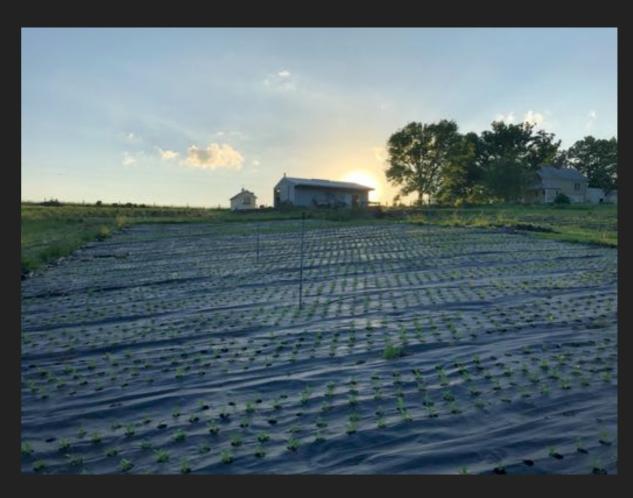

# PEPPERHARROW FARM



TAKING A FLOWER FARM TO THE NEXT LEVEL

#### A Little Backstory

**Established in 2011** 

20 Acres Total

**5 Acres Production** 

**10 Acres Of Pasture** 

**5 Acres in Restoration** 











































#### Find the Money/Bootstrapping



### Investments









### Work With What You Have







# Map Out Plan/End Game



#### Channel Sales







## Establish Processes





#### Document, Observe, Adjust Accordingly

















#### What Does the Future Hold?



#### Connect and Follow Our Journey on Social Media:

Web: www.pepperharrowfarm.com

Facebook: PepperHarrow/ Lark and Harrow

Instagram: @pepperharrow\_ @larkandharrow





# QUESTIONS?