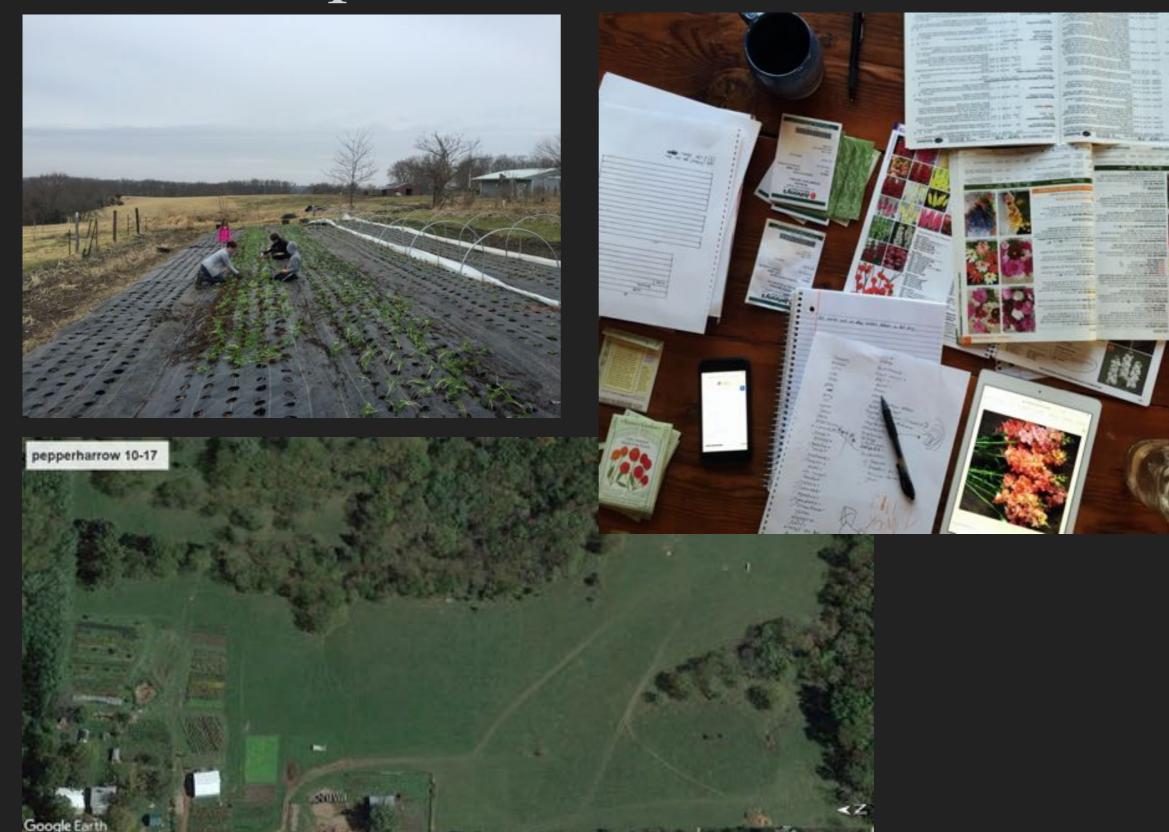

# PEPPERHARROW FARM



TAKING A FLOWER FARM TO THE NEXT LEVEL

#### A Little Backstory

**Established in 2011** 

20 Acres Total

**5 Acres Production** 

**10 Acres Of Pasture** 

**5 Acres in Restoration** 











































#### Find the Money/Bootstrapping



### Investments









### Work With What You Have







# Map Out Plan/End Game



#### Channel Sales







## Establish Processes





#### Document, Observe, Adjust Accordingly

















#### What Does the Future Hold?



#### Connect and Follow Our Journey on Social Media:

Web: www.pepperharrowfarm.com

Facebook: PepperHarrow/ Lark and Harrow

Instagram: @pepperharrow\_ @larkandharrow





# QUESTIONS?