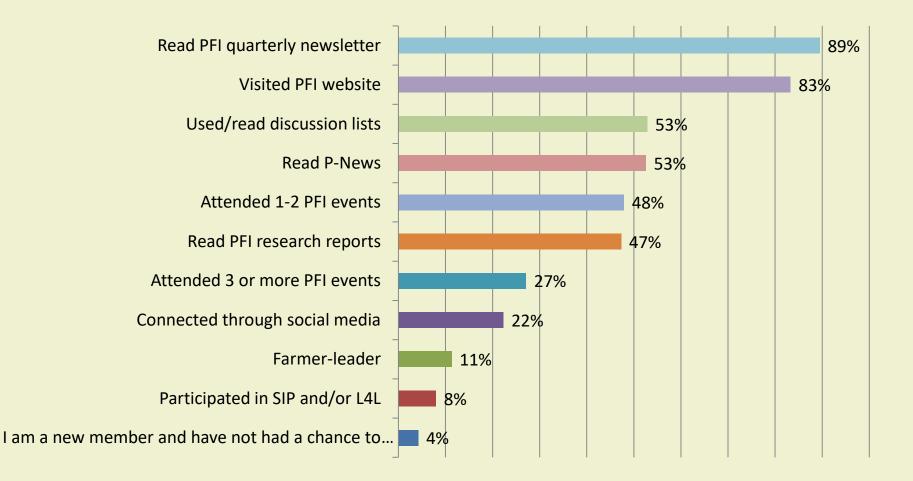

#### 90% of members report they participated in PFI programs

#### Participation in PFI past 12 months

Goal 2: Farmers are stewards of our natural resources *Target: 50% of PFI farmers decrease use of external inputs (such as pesticides and fertilizers)* 

52% of PFI farmer members report not using <u>any</u> inputs. Of the 48% of members who used inputs, <u>36%</u> decreased use.