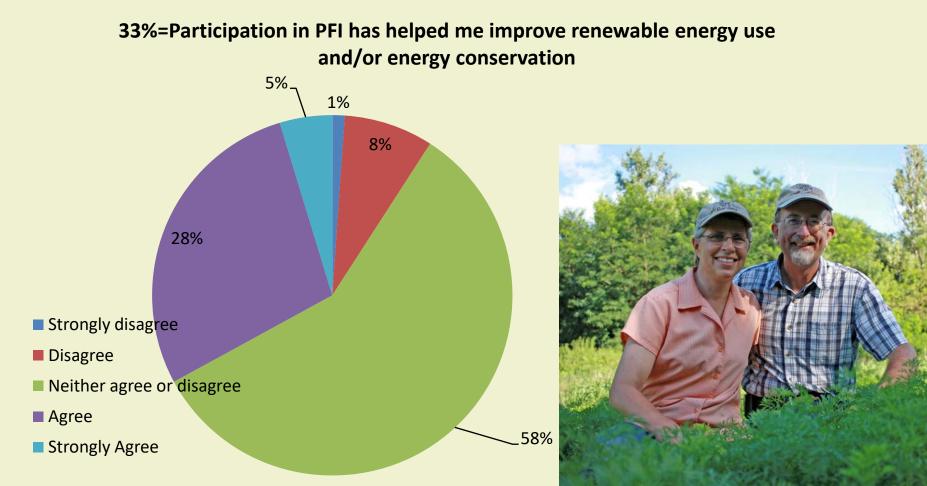

#### 90% of members report they participated in PFI programs

#### Participation in PFI past 12 months



Goal 2: Farmers are stewards of our natural resources *Target: 50% of PFI farmers decrease use of external inputs (such as pesticides and fertilizers)* 

52% of PFI farmer members report not using <u>any</u> inputs. Of the 48% of members who used inputs, <u>36%</u> decreased use.



#### 50% increase their use of cover crops

#### 10% add a third crop to their corn-soybean rotation



Corn and soy only: Cover crops--73% use, 50% increased

Small grains—55% use, 30% increased



70% of PFI farmers report that participation in PFI has helped

#### them improve stewardship

72%=PFI has helped me improve stewardship on my farm







### 40% INCREASE RENEWABLE ENERGY OR CONSERVATION



#### GOAL 3: Farmers, farms and food systems are viable

#### Target: 65% of PFI farmers improve profitability or efficiency





- Strongly disagree
- Neither agree or disagree
- Strongly Agree



75% OF PFI FARMERS MAKE PROGRESS TOWARD THEIR DESIRED PERCENTAGE OF FARM INCOME

2% <u>exceeded</u> their farm income goals.
65% <u>met</u> their farm income goals
33% <u>did not meet</u> their farm income goals



#### 60% OF MEMBERS ARE MORE SATISFIED WITH WORK-LIFE BALANCE





### 40% OF MEMBERS REPORT THEIR ASSOCIATION WITH PFI HAS HELPED THEM BEGIN TRANSITION PLANNING

#### 35%=PFI has helped me improve transition planning for my farm



Thank you all for your hard work!

In 2017:

- 150+ farmer-led events
- Hundreds of member leaders
- Extensive farmer-led outreach
- 71Farmer-led resear