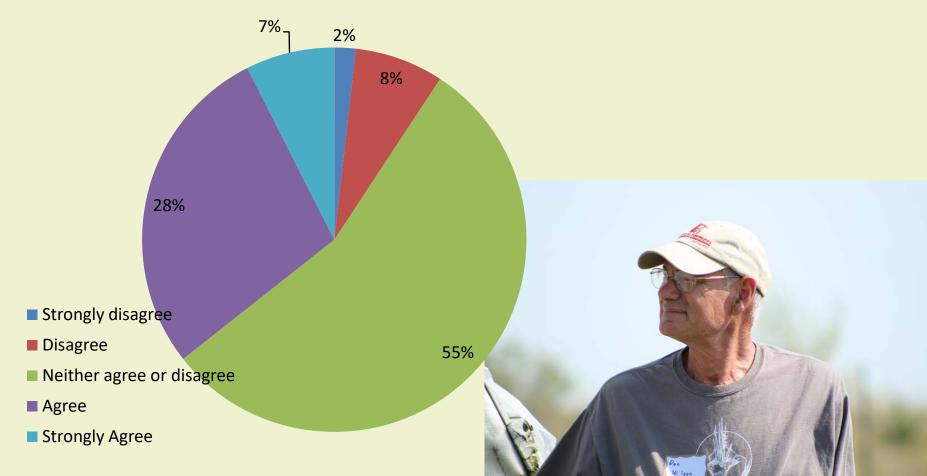

#### Target: 65% of PFI farmers improve profitability or efficiency

- Strongly disagree
- Neither agree or disagree
- Strongly Agree

75% OF PFI FARMERS MAKE PROGRESS TOWARD THEIR DESIRED PERCENTAGE OF FARM INCOME

2% <u>exceeded</u> their farm income goals.
65% <u>met</u> their farm income goals
33% <u>did not meet</u> their farm income goals