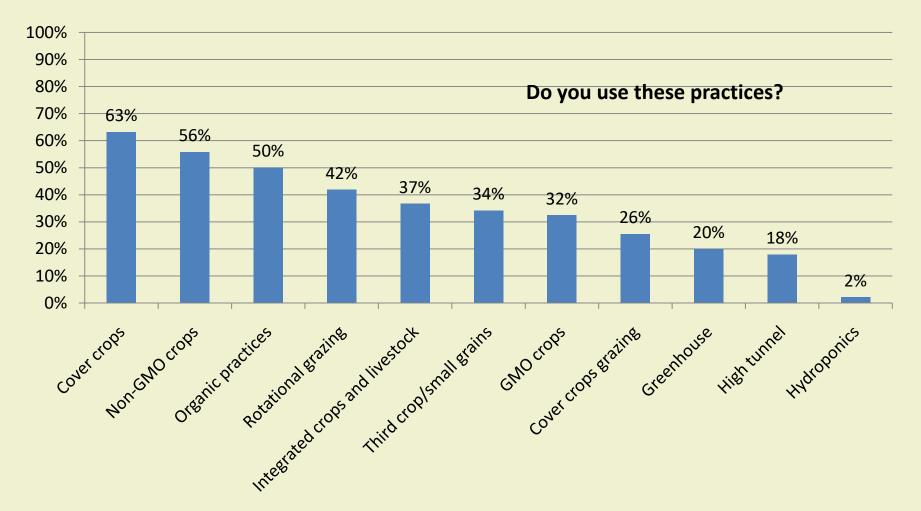

#### 50% increase their use of cover crops

#### 10% add a third crop to their corn-soybean rotation

Corn and soy only: Cover crops--73% use, 50% increased

Small grains—55% use, 30% increased

70% of PFI farmers report that participation in PFI has helped