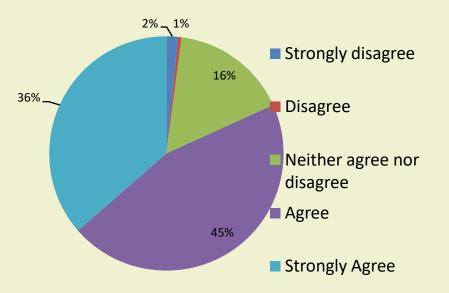

#### Target: 65% of PFI farmers improve profitability or efficiency

- Strongly disagree
- Neither agree or disagree
- Strongly Agree

75% OF PFI FARMERS MAKE PROGRESS TOWARD THEIR DESIRED PERCENTAGE OF FARM INCOME

2% <u>exceeded</u> their farm income goals.
65% <u>met</u> their farm income goals
33% <u>did not meet</u> their farm income goals