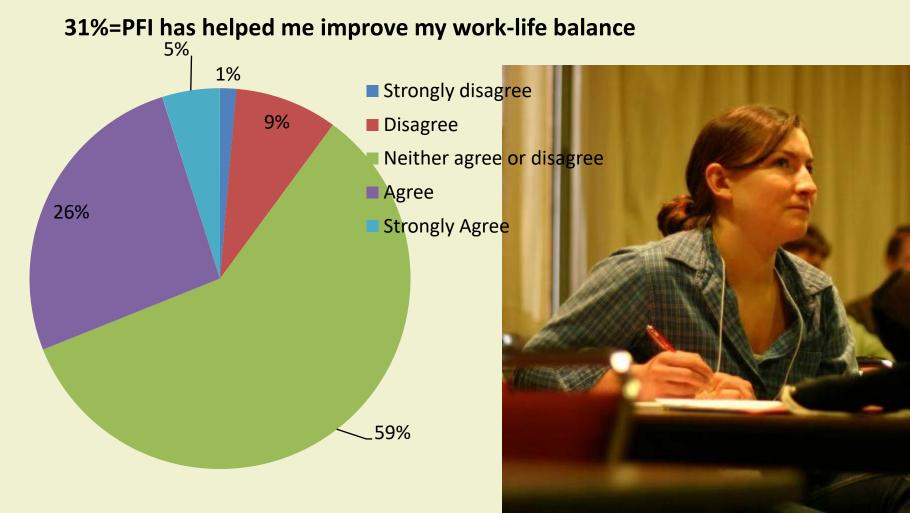

-soybean rotation



Corn and soy only: Cover crops--73% use, 50% increased

Small grains—55% use, 30% increased



70% of PFI farmers report that participation in PFI has helped

#### them improve stewardship

72%=PFI has helped me improve stewardship on my farm







### 40% INCREASE RENEWABLE ENERGY OR CONSERVATION



#### GOAL 3: Farmers, farms and food systems are viable

#### Target: 65% of PFI farmers improve profitability or efficiency





- Strongly disagree
- Neither agree or disagree
- Strongly Agree



75% OF PFI FARMERS MAKE PROGRESS TOWARD THEIR DESIRED PERCENTAGE OF FARM INCOME

2% <u>exceeded</u> their farm income goals.
65% <u>met</u> their farm income goals
33% <u>did not meet</u> their farm income goals



#### 60% OF MEMBERS ARE MORE SATISFIED WITH WORK-LIFE BALANCE





### 40% OF MEMBERS REPORT THEIR ASSOCIATION WITH PFI HAS HELPED THEM BEGIN TRANSITION PLANNING

#### 35%=PFI has helped me improve transition planning for my farm



Thank you all for your hard work!

In 2017:

- 150+ farmer-led events
- Hundreds of member leaders
- Extensive farmer-led outreach
- 71Farmer-led research trials
- Support for beginning farmers and farm transfer

# LOOKING AHEAD: 2018-2020

- Thank you team Strategic Planning!
- Members: Paul Ackley, Tim Landgraf, Clark Porter
- Board: Ann Franzenburg, Wendy Johnson, Gail
- Hickenbottom
- Staff: Sarah Carlson, Laura Frescoln, Greg Padget, Sally Worley

### Mission (the business we are in.)

Equipping farmers to build resilient farms and communities.



# Vision (where we are going.)

Practical Farmers envisions an Iowa wit