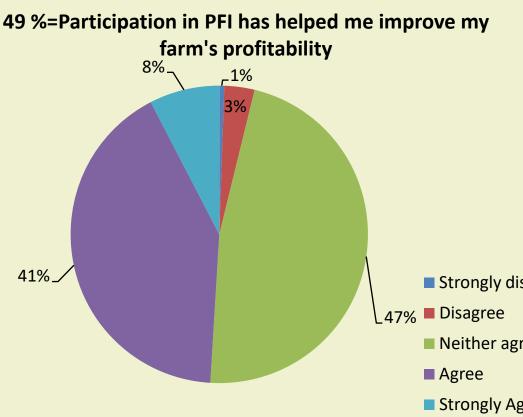

#### Target: 65% of PFI farmers improve profitability or efficiency

- Strongly disagree
- Neither agree or disagree
- Strongly Agree

75% OF PFI FARMERS MAKE PROGRESS TOWARD THEIR DESIRED PERCENTAGE OF FARM INCOME

2% <u>exceeded</u> their farm income goals.
65% <u>met</u> their farm income goals
33% <u>did not meet</u> their farm income goals