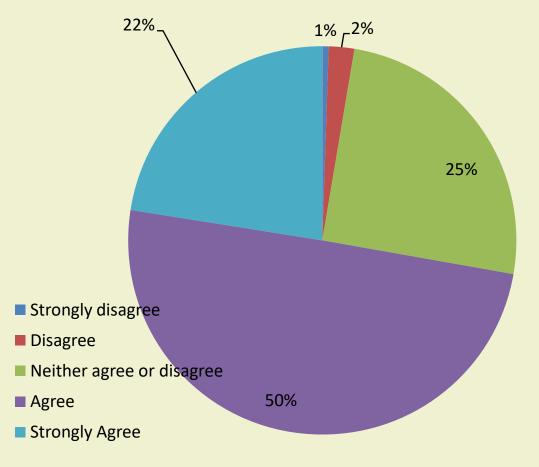

#### Target: 65% of PFI farmers improve profitability or efficiency

- Strongly disagree
- Neither agree or disagree
- Strongly Agree

75% OF PFI FARMERS MAKE PROGRESS TOWARD THEIR DESIRED PERCENTAGE OF FARM INCOME

2% <u>exceeded</u> their farm income goals.
65% <u>met</u> their farm income goals
33% <u>did not meet</u> their farm income goals