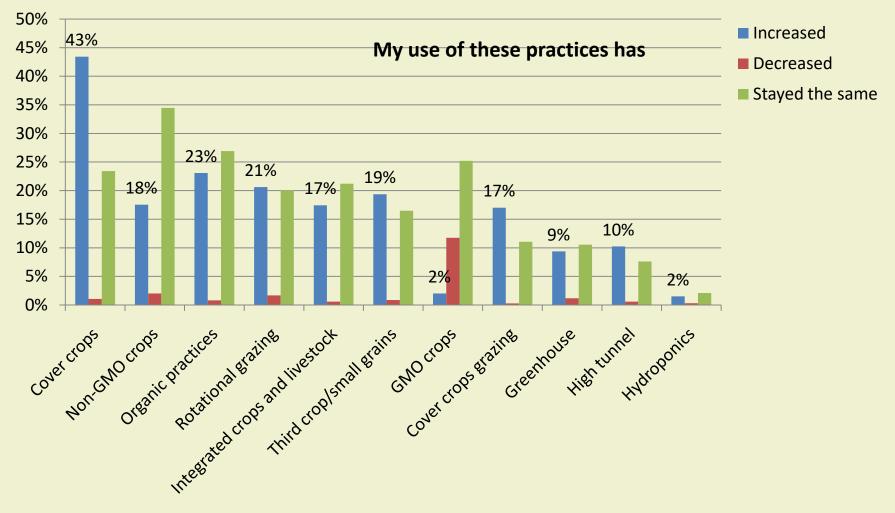

#### Participation in PFI past 12 months

Goal 2: Farmers are stewards of our natural resources *Target: 50% of PFI farmers decrease use of external inputs (such as pesticides and fertilizers)* 

52% of PFI farmer members report not using <u>any</u> inputs. Of the 48% of members who used inputs, <u>36%</u> decreased use.

#### 10% add a third crop to their corn-soybean rotation

Corn and soy only: Cover crops--73% use, 50% increased

Small grains—55% use, 30% increased

70% of PFI farmers report that participation in PFI has helped