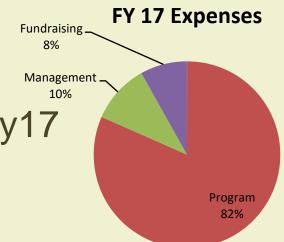

- Goal 1: Practical Farmers builds community in Iowa and beyond
- Target: 90% of members report an increased sense of community

#### 81% feel a sense of community

Target: 80% of members report they have formed friendships, businesses or other relationships through PFI

72% of members have formed friendships, business relationships or

other relationships through their association with PFI

#### 90% of members report they participated in PFI programs

#### Participation in PFI past 12 months

Goal 2: Farmers are stewards of our natural resources *Target: 50% of PFI farmers decrease use of external inputs (such as pesticides and fertilizers)* 

52% of PFI farmer members report not using <u>any</u> inputs. Of the 48% of members who used inputs, <u>36%</u> decreased use.

#### 50% increase their use of cover crops

#### 10% add a third crop to their corn-soybean rotation

Corn and soy only: Cover crops--73% use, 50% increased

Small grains—55% use, 30% increased

70% of PFI farmers report that participation in PFI has helped

#### them improve stewardship

72%=PFI has helped me improve stewardship on my farm

### 40% INCREASE RENEWABLE ENERGY OR CONSERVATION

#### GOAL 3: Farmers, farms and food systems are viable

#### Target: 65% of PFI farmers improve profitability or efficiency

- Strongly disagree
- Neither agree or disagree
- Strongly Agree

75% OF PFI FARMERS MAKE PROGRESS TOWARD THEIR DESIRED PERCENTAGE OF FARM INCOME

2% <u>exceeded</u> their farm income goals.
65% <u>met</u> their farm income goals
33% <u>did not meet</u> their farm income goals

#### 60% OF MEMBERS ARE MORE SATISFIED WITH WORK-LIFE BALANCE

### 40% OF MEMBERS REPORT THEIR ASSOCIATION WITH PFI HAS HELPED THEM BEGIN TRANSITION PLANNING

#### 35%=PFI has helped me improve transition planning for my farm

Thank you all for your hard work!

In 2017:

- 150+ farmer-led events
- Hundreds of member leaders
- Extensive farmer-led outreach
- 71Farmer-led research trials
- Support for beginning farmers and farm transfer