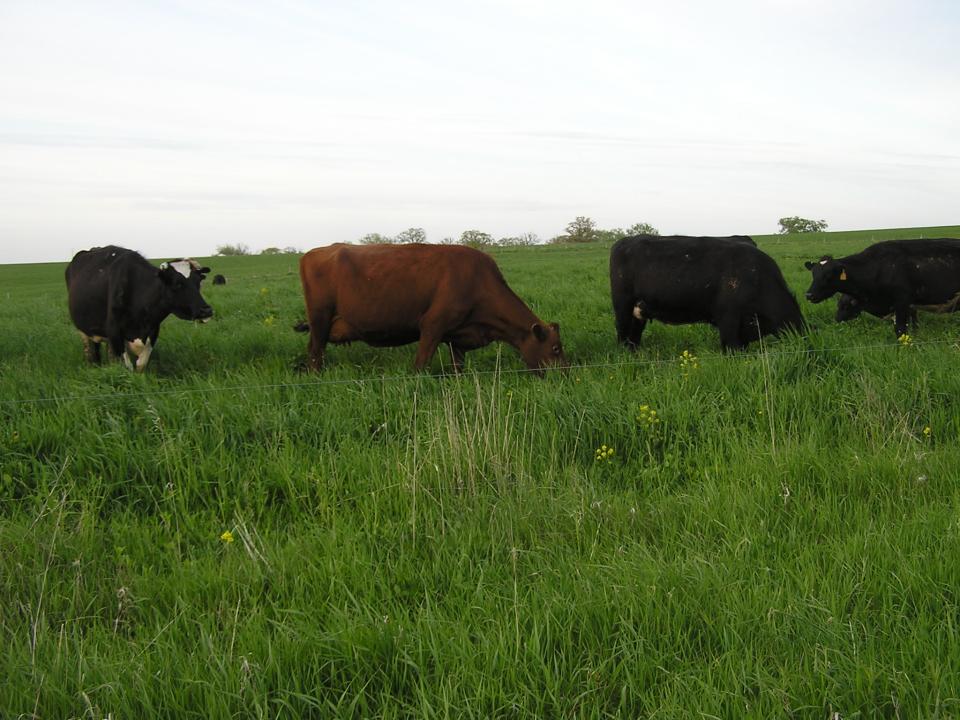

## Spring Side Farm

- Purchased in 1993
- 230 acres total
- 187 grazing acres
- Swing 16 milking Parlor
- Upgraded to swing 18 in 2004
- Watering system to all acres as of 1995 upgraded in 2002
- Milk cows- low of 48 to 195 –Bi Seasonal