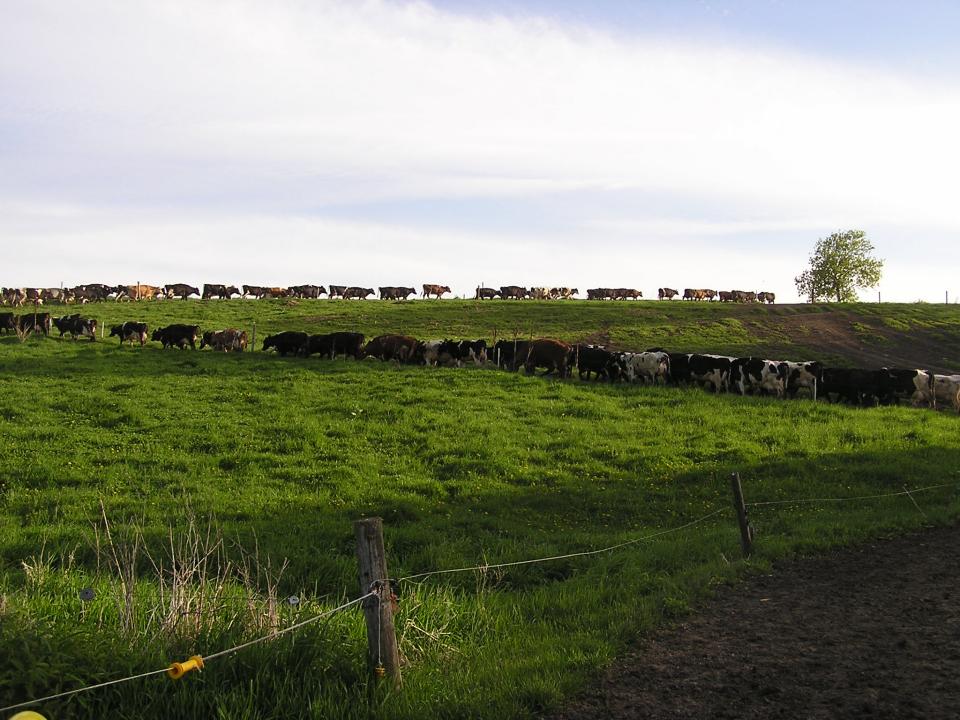

## Spring Side Farm

- Purchased in 1993
- 230 acres total
- 187 grazing acres
- Swing 16 milking Parlor
- Upgraded to swing 18 in 2004
- Watering system to all acres as of 1995 upgraded in 2002
- Milk cows- low of 48 to 195 –Bi Seasonal