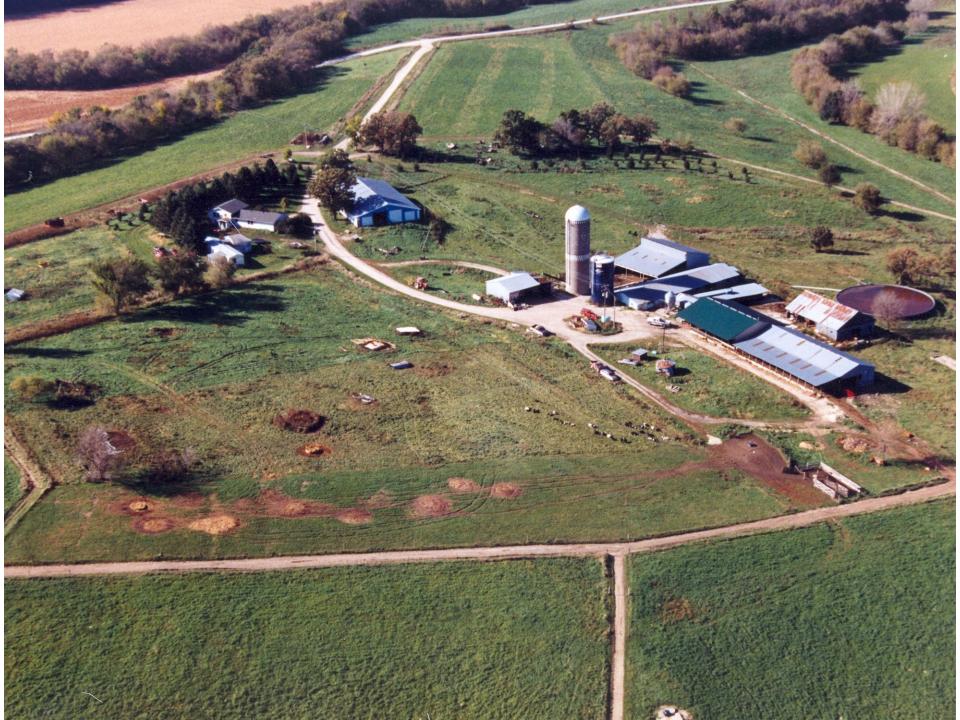

## Spring Side Farm

- Purchased in 1993
- 230 acres total
- 187 grazing acres
- Swing 16 milking Parlor
- Upgraded to swing 18 in 2004
- Watering system to all acres as of 1995 upgraded in 2002
- Milk cows- low of 48 to 195 –Bi Seasonal