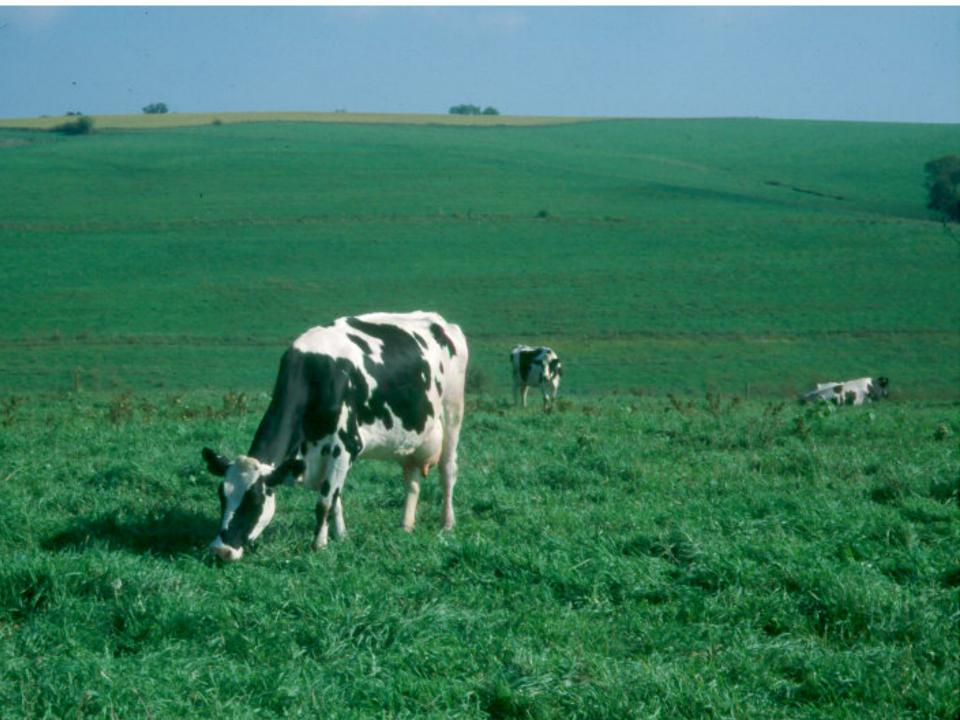

## Spring Side Farm

- Purchased in 1993
- 230 acres total
- 187 grazing acres
- Swing 16 milking Parlor
- Upgraded to swing 18 in 2004
- Watering system to all acres as of 1995 upgraded in 2002
- Milk cows- low of 48 to 195 –Bi Seasonal