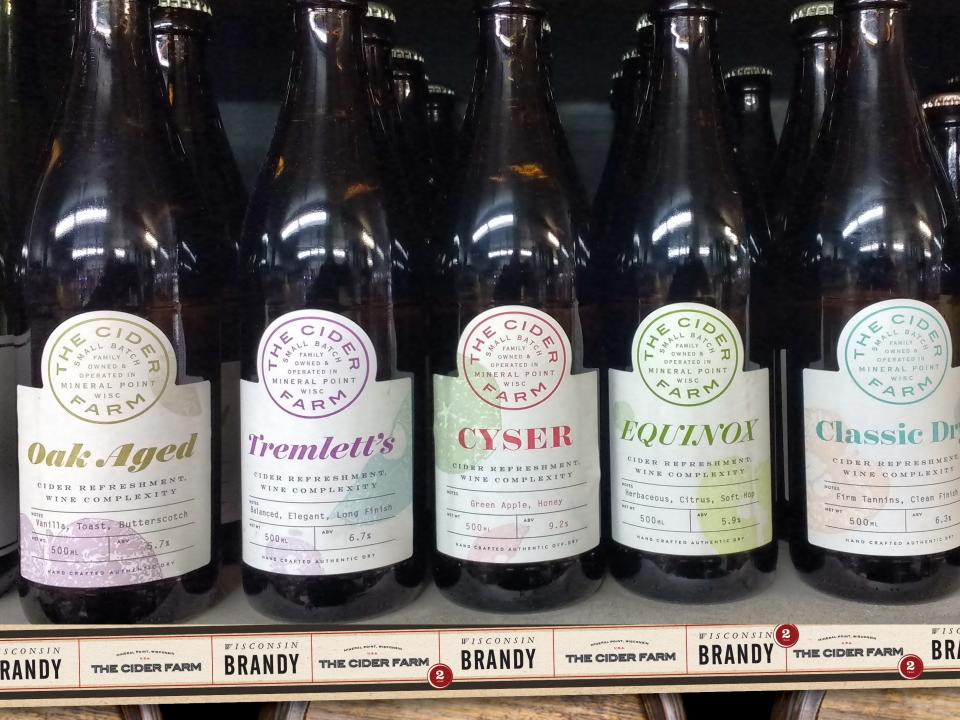

#### Varieties

What to leave in, what to leave out

- èfaux Ellis Bitter
- Chisel Jersey
- Kingston Black
- Bramley's Seedling
- Medaille d'Or

è Major

SCONSIN

RANDY

Tremlett's Bitter 

WISCONSIN

#### Varieties

What to leave in, what to leave out

- real Ellis Bitter
- Chisel Jersey
- (Kingston Black)
- Bramley's Seedling
- Medaille d'Or

è Major

SCONSIN

RANDY

Tremlett's Bitter Dabinett Brown's Apple)

#### Varieties—What We Have Added

What to leave in, what to leave out

- Liberty on M-26 then Bud-9
- Priscilla on M-26 then Bud-9
- Porter's Perfection tannic & tart
- Kronebusch—wild, high tannins & sugars (MN)