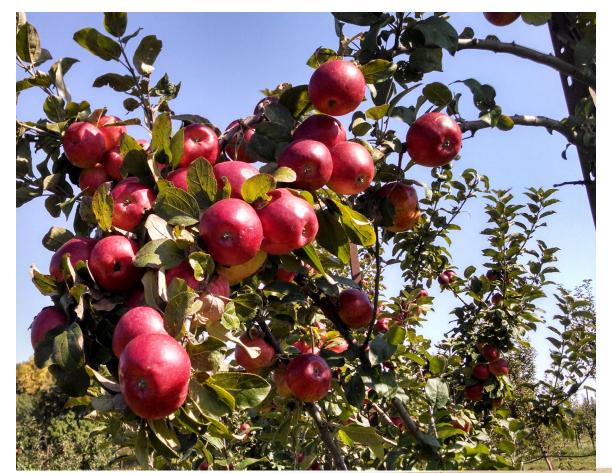

#### Horticultural Details

The Evolving Cider Farm

Silt-loam Soils—began with fallow ground of 3.5 ac, then row crop ground of 14 ac, and later 9 ac.

Started with M-7s--Early switch to Bud-9s

Vertical Axe—15' to 20' x 8' staked Now Tall Spindle—12' x 3'-4' on 4-wire trellis, drip irrigated

Some disease resistant cultivars (Liberty & Pricilla) in addition to non-disease resistant cider apples

#### Varieties

What to leave in, what to leave out

- èfaux Ellis Bitter
- Chisel Jersey
- Kingston Black
- Bramley's Seedling
- Medaille d'Or

è Major

SCONSIN

RANDY

Tremlett's Bitter 

WISCONSIN