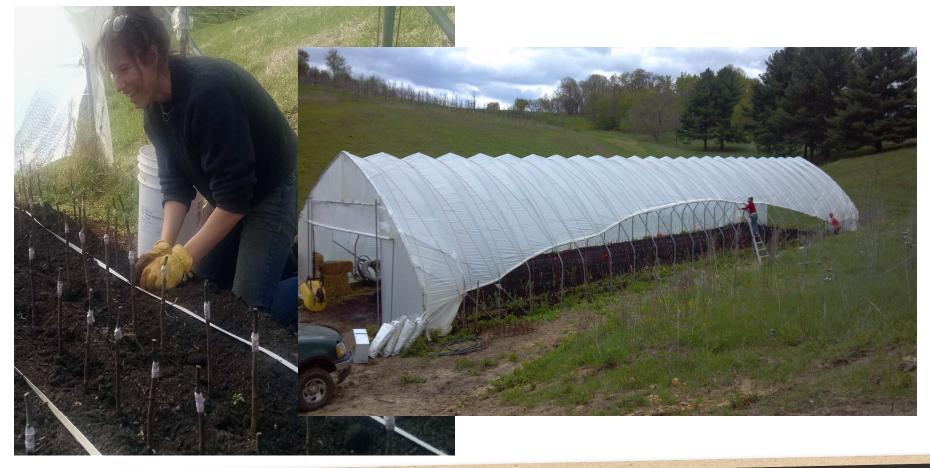

#### Horticultural Details

The Evolving Cider Farm

Silt-loam Soils—began with fallow ground of 3.5 ac, then row crop ground of 14 ac, and later 9 ac.

Started with M-7s--Early switch to Bud-9s

Vertical Axe—15' to 20' x 8' staked Now Tall Spindle—12' x 3'-4' on 4-wire trellis, drip irrigated