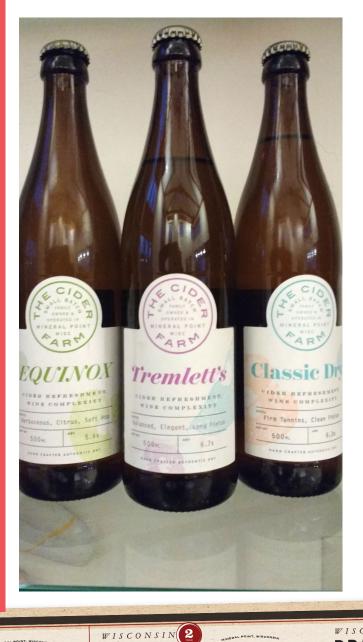

#### Varieties

What to leave in, what to leave out

- èfaux Ellis Bitter
- Chisel Jersey
- Kingston Black
- Bramley's Seedling
- Medaille d'Or

è Major

SCONSIN

RANDY

Tremlett's Bitter 

WISCONSIN

#### Varieties

What to leave in, what to leave out

- real Ellis Bitter
- Chisel Jersey
- (Kingston Black)
- Bramley's Seedling
- Medaille d'Or

è Major

SCONSIN

RANDY

Tremlett's Bitter Dabinett Brown's Apple)