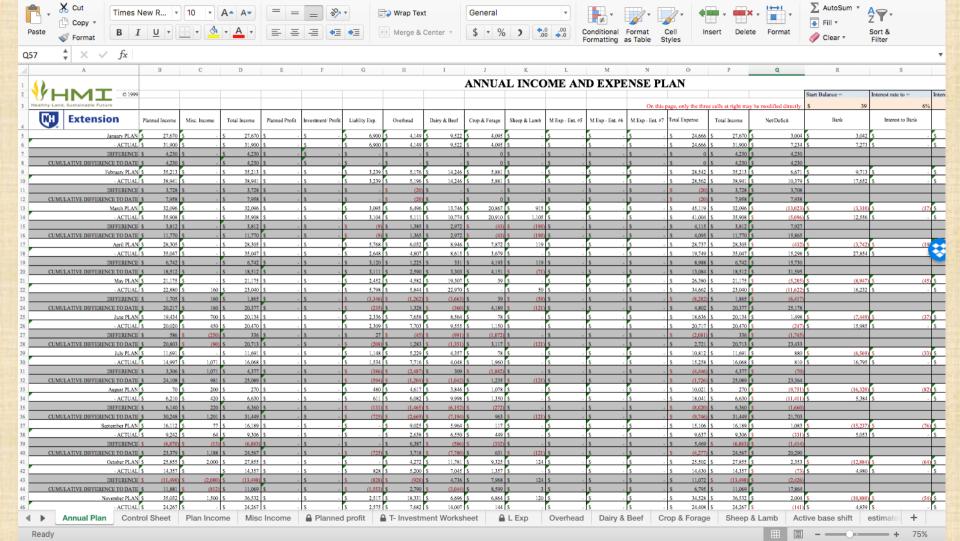

### Holistic Management Financial Plan

### Early Warning Signs:

|   | 1  | Control S      | heet                 |        |                              |                                                  |         |                    |                           |
|---|----|----------------|----------------------|--------|------------------------------|--------------------------------------------------|---------|--------------------|---------------------------|
|   |    |                | Amount<br>Adverse to | Amount | Cause of Deviation from      | Proposed Action to Return                        |         | Action<br>Deadline |                           |
|   | 2  | Plan Column #  |                      | YTD    | Plan                         | to Plan                                          | Who Act | (date)             | Complete?                 |
| r | 8  | APR/MAY        |                      |        |                              |                                                  |         | (====,             |                           |
|   |    |                |                      |        | Est milk income high in      | drop in milk price, need to                      |         |                    |                           |
|   |    |                |                      |        | april(quota settlement) and  | readjust est milk income bo                      |         |                    |                           |
|   |    |                |                      |        | low in may                   | the cushion of the<br>settlement will quickly be |         |                    |                           |
|   | 9  | Total Income   |                      | 2075   |                              | used up                                          | ſW      | 30-Jun             |                           |
|   |    |                |                      |        | forgot to transfer e-fund to | plan save it was ded acted                       |         |                    | 7/10/18- its<br>in YNAB   |
|   |    |                |                      |        | savings                      | in march, but not april or                       |         |                    | budget, no                |
|   |    |                |                      |        |                              | may. Set up automatic                            |         |                    | physical                  |
|   |    |                |                      |        |                              | deduct w back paymt for                          |         |                    | transfer, just<br>held in |
|   |    |                |                      |        |                              | apr/may                                          |         |                    | checking                  |
|   | 10 | Planned Profit |                      | -600   |                              |                                                  | EW      | 30-Jun             | account                   |
|   |    |                |                      |        | Beard cow pymt hard to est   | continue to watch, no                            |         |                    |                           |
|   | 11 | Liability      |                      | -235   |                              | change needed                                    |         |                    |                           |
|   |    |                |                      |        | Owner's Draw & Shared        | No Change, nice cushion                          |         |                    |                           |
|   | 12 | Overhead       |                      | 918    | Exp less than budgeted       | for upcoming exp                                 |         |                    |                           |