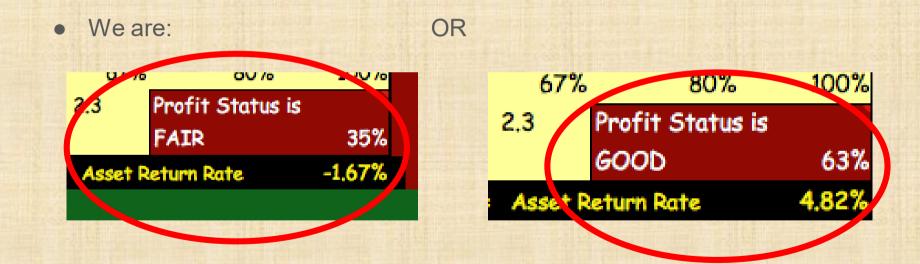

| -235   |                              | change needed                                    |         |                    |                           |
|   |    |                |                      |        | Owner's Draw & Shared        | No Change, nice cushion                          |         |                    |                           |
|   | 12 | Overhead       |                      | 918    | Exp less than budgeted       | for upcoming exp                                 |         |                    |                           |

No one plans to fail, but many people fail to plan.

### But a "Plan" is NOT Enough...

















### Blue Sky Dairy Calf-raising













# YEAR-END 2018

# DAIRY TRANSOn a Scale of Superb, Great, Good, Average, Fair, Poor, Dire...



# 2018 Income per Cow

|                           |    |           |          |         | Benchmark |  |
|---------------------------|----|-----------|----------|---------|-----------|--|
| NET FARM INCOME STATEMENT |    |           |          |         |           |  |
| Farm Cash Incom           | es | Yours     | /Cwt.Eq. | /Cow    | /Cow      |  |
| Milk Sales                | Hi | \$232,977 | 6,970    | \$2,240 | \$5,014   |  |
| Cull Cow Sales            | Cı | \$19,014  | 569      | \$183   | \$125     |  |
| Calf Sales                | De | \$2,475   | 74       | \$24    | \$60      |  |
| Crop Sales                |    | \$0       | 0        | \$0     | \$0       |  |
| Other Income              |    | \$31,901  | 954      | \$307   | \$137     |  |
| Total Cash Incom