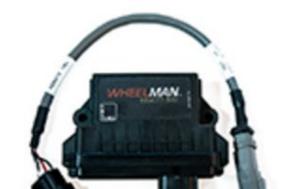

Wheelman Pro

handsfreefarm.com

WAAS 6-8" accuracy

Entry level Auto-Steer

Simple Install

 Works With 700+ makes and models

• Cost: \$3,995

uidance Dashboard Whirl Autosteering Ap

Smart Antenna

Image Sourced from handsfreefarm.com