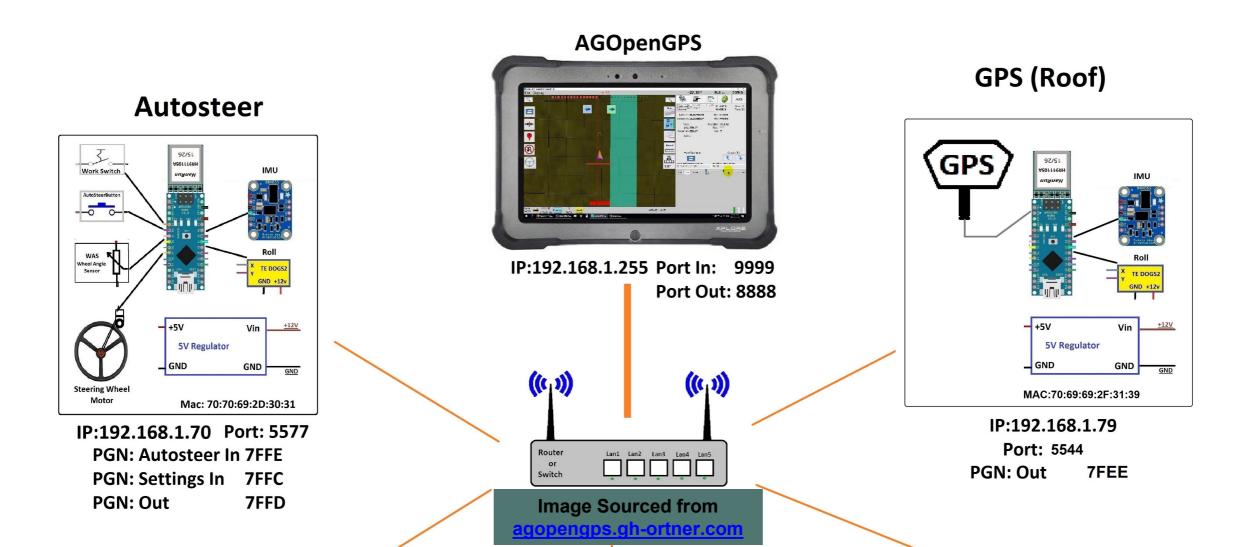

## Hardware

- 1. Basic Auto-Steer 4-6" accuracy \$700
  - 2. High Accuracy 1-2" with RTK Correction \$2300-\$3000

Complete Guides and Parts list: <a href="http://agopengps.gh-ortner.com/">http://agopengps.gh-ortner.com/</a>