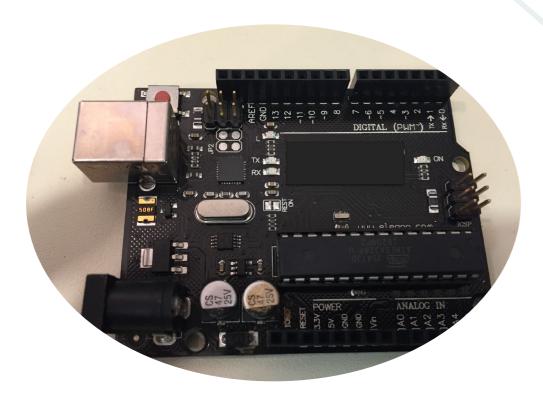

## 2. Arduino

Low cost Open-source micro-controller boards with numerous uses and capabilities (\$10-90)

Arduino UNO \$11 on amazon