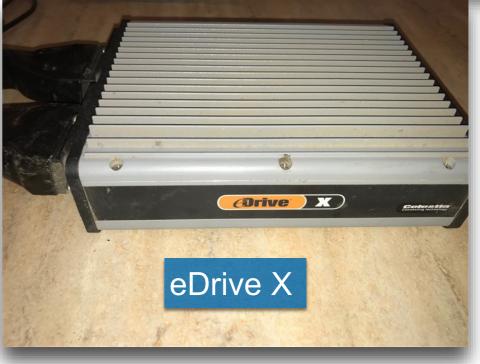

## **Auto-Steer**

Outback S3 eDrive X with Baseline RTK\*

### **Current Setup**

- 1-2" accuracy
- \$5-9,000 used
- No longer supported or repairable\*
- No subscriptions fees
- Difficult to swap