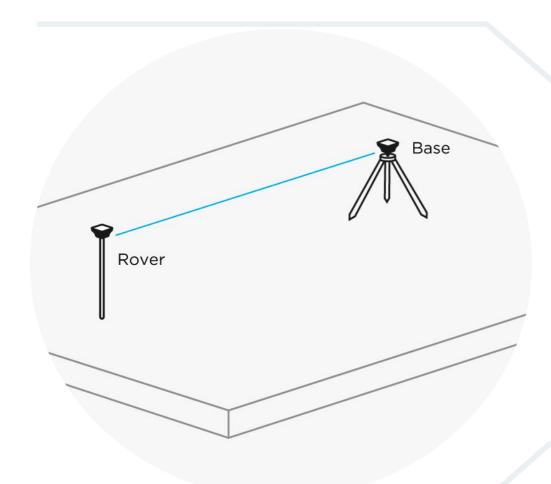

## 1. RTK

### **Real-Time Kinematic(GPS Corrections)**

Two receivers are used in RTK. One of them is stationary, another moves freely.

The Base's mission is to stay in one place and send corrections to a moving receiver.

The Rover uses that data to achieve centimeter precise position.