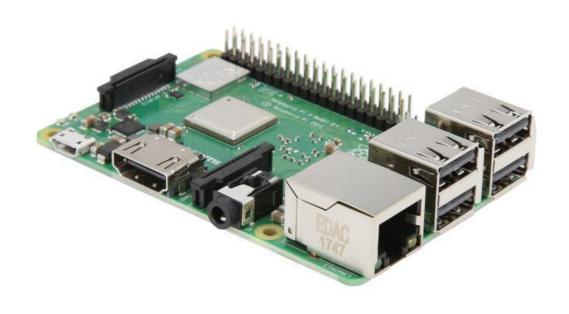

# 3. Raspberry Pi

Low Cost, Credit-Card sized Fully Functional Computer

- CPU: 4× ARM Cortex-A53, 1.2GHz.
- GPU: Broadcom VideoCore IV.
- RAM: 1GB LPDDR2 (900 MHz)
- Networking: 10/100 Ethernet, 2.4GHz 802.11n wireless.
- Bluetooth: 4.1
- Storage: microSD.
- \$47 on <u>amazon.com</u>