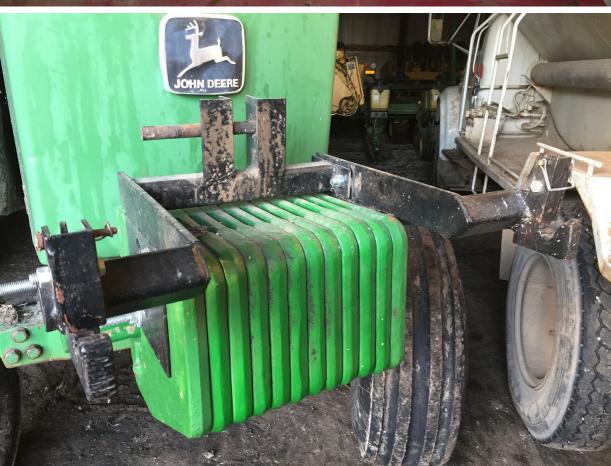

# 4. Open-Source

A term that is used to describe software is made freely available to study and use.

Making Technology Work for You

Creating the remote controlled seeder gate

## **Get Creative...**

Recognize anything?

**Arduino Uno** 

**Open/Close Buttons** 

3 Programable Presets

### **Parts list**

- Arduino UNO (\$11)
- Momentary buttons,
   Breadboard, Various cables (\$14)
- Relay Board (\$7)
- Find or write code

  Total cost= \$32