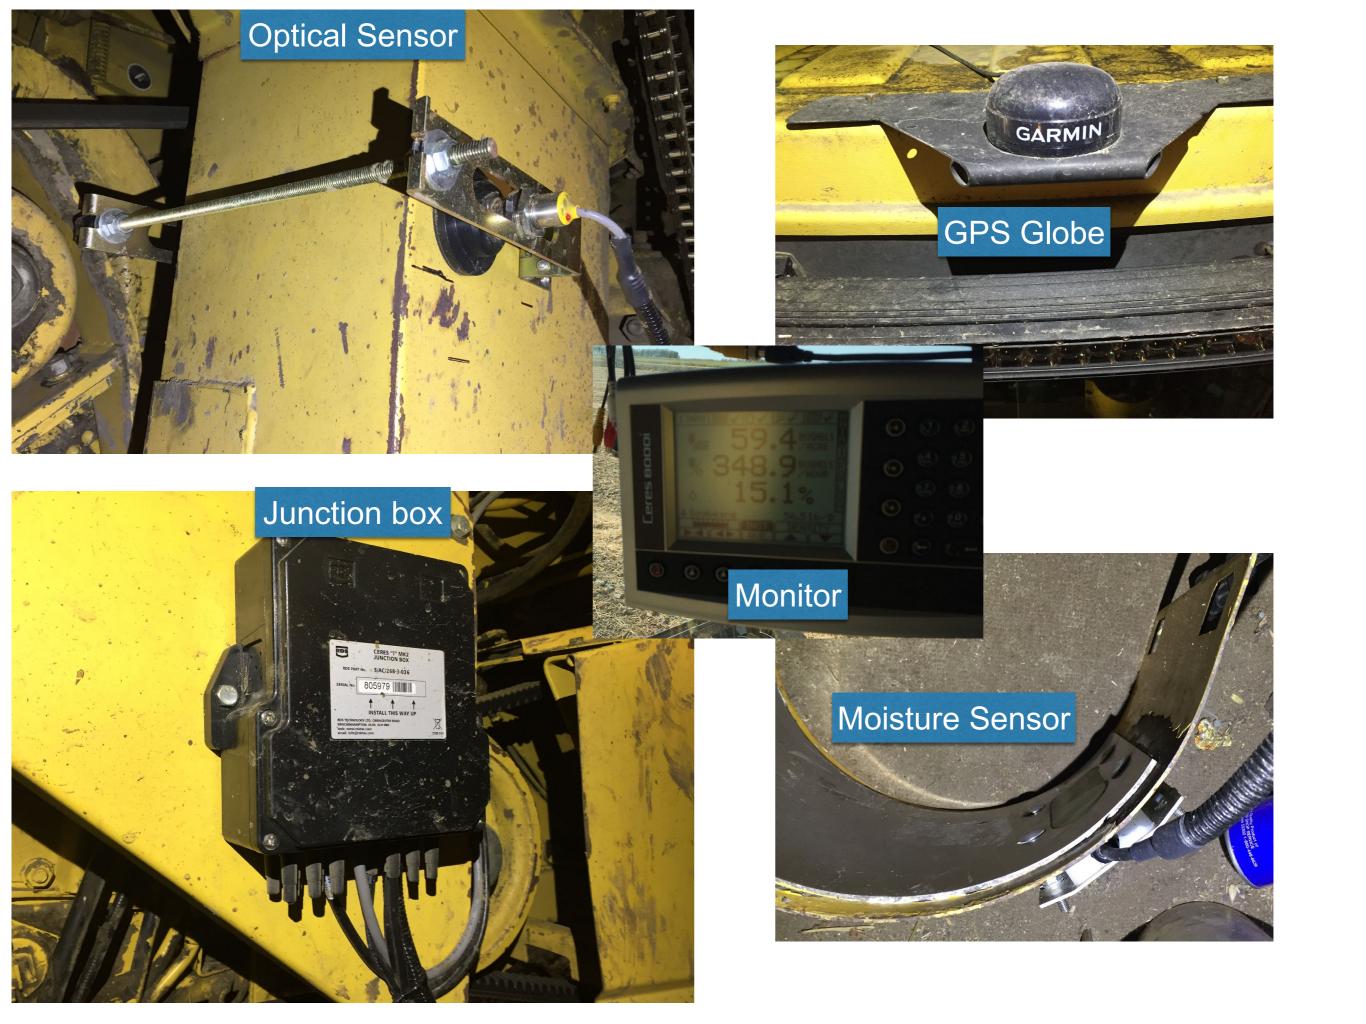

## **Yield Monitors**

**Universal Options For Any Combine** 

### Loup ceres 8000i

\$3,200 (Used\*) \$4,175 (New)

## Loup Elite

- Cloud Data Storage
- Mapping
- No Moisture Sensor (coming soon 2020)
- 1st yr subscription free (calculated on acres harvested after that)

- Local Data Storage
- Mapping\*
- Moisture Sensor
- Optical Yield Sensor
- Excellent Tech support

- Multi Use monitor (Yield and Seeding)
- touchscreen
- Graphical Mapping
- Load Logging
- Plus 8000i features