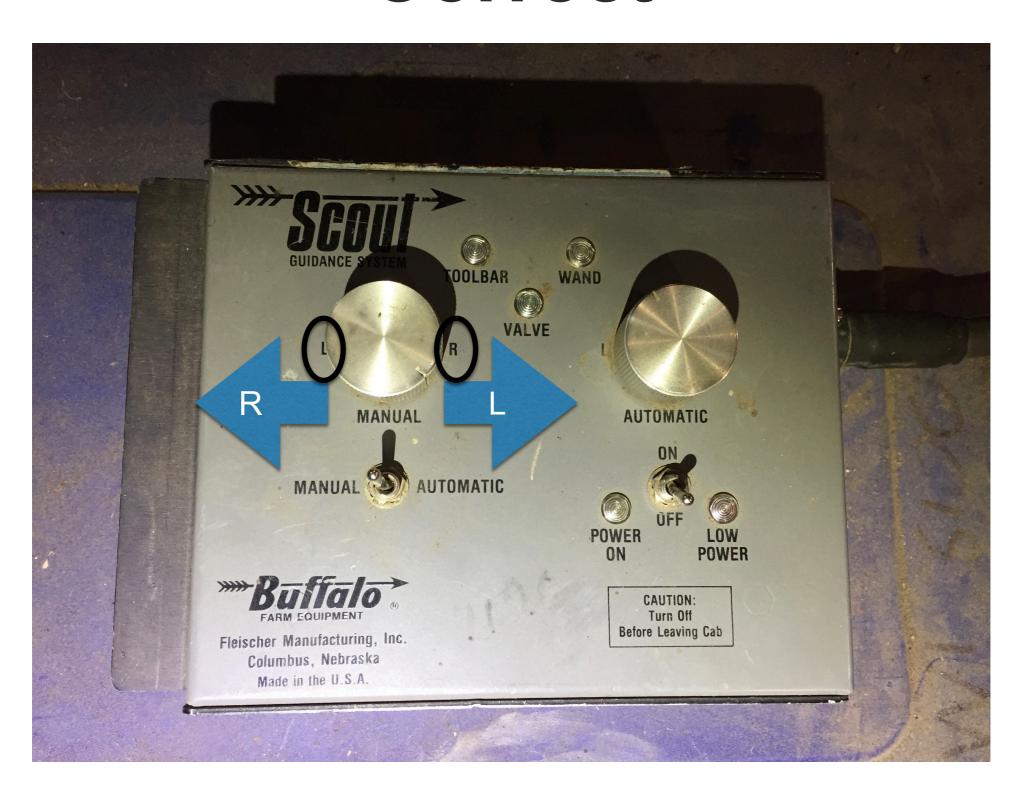

# Make Sure Your Controls are Correct

## The Cultivator Guide Hitch

**Comes Standard with Crop Sensing Wands...** 

Navigator Slide hitch \$600-1,000 Bigiron

Suffalo Scout \$300-500 Bigiron

Sunco Acura Trak

\$700-2,500 BigIron