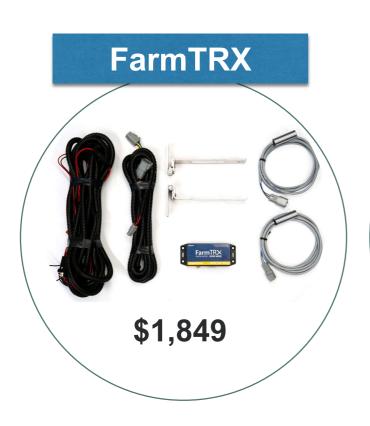

## **Yield Monitors**

**Universal Options For Any Combine** 

### Loup ceres 8000i

\$3,200 (Used\*) \$4,175 (New)