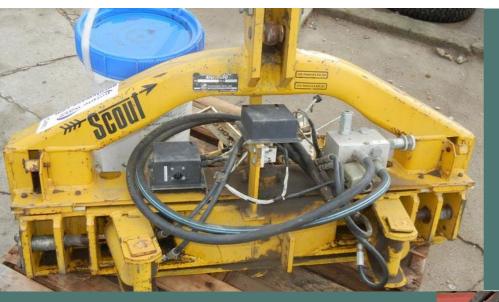

## The Cultivator Guide Hitch

**Comes Standard with Crop Sensing Wands...** 

Navigator Slide hitch \$600-1,000 Bigiron

Suffalo Scout \$300-500 Bigiron

Sunco Acura Trak

\$700-2,500 BigIron