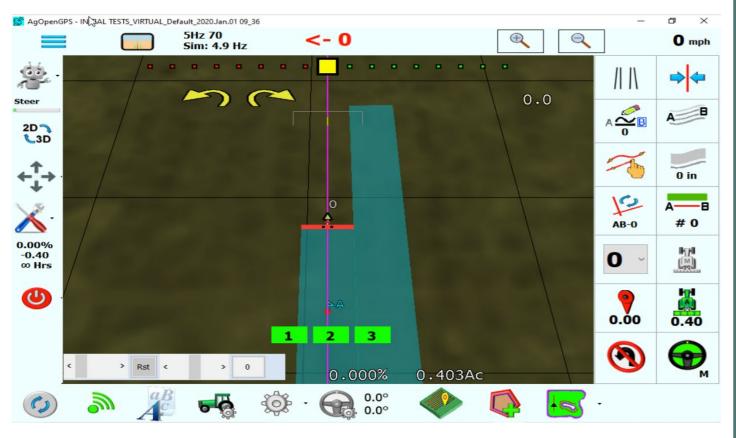

# AgOpenGPS

Ag Precision Mapping and Section Control Software (Open Source)

### **AgOpenGPS**

- cm accuracy
- Free (Software)
- Being Developed and updated
- Learning Curve
- Ultimate in DIY Auto-Steer
- Feature Packed
- Runs on Windows Tablet or 2 in

1

## Hardware

- 1. Basic Auto-Steer 4-6" accuracy \$700
  - 2. High Accuracy 1-2" with RTK Correction \$2300-\$3000

Complete Guides and Parts list: <a href="http://agopengps.gh-ortner.com/">http://agopengps.gh-ortner.com/</a>