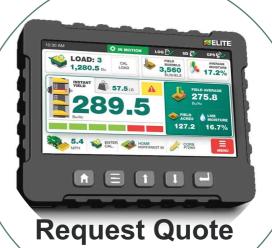

## Loup Elite

- Cloud Data Storage
- Mapping
- No Moisture Sensor (coming soon 2020)
- 1st yr subscription free (calculated on acres harvested after that)

- Local Data Storage
- Mapping\*
- Moisture Sensor
- Optical Yield Sensor
- Excellent Tech support

- Multi Use monitor (Yield and Seeding)
- touchscreen
- Graphical Mapping
- Load Logging
- Plus 8000i features