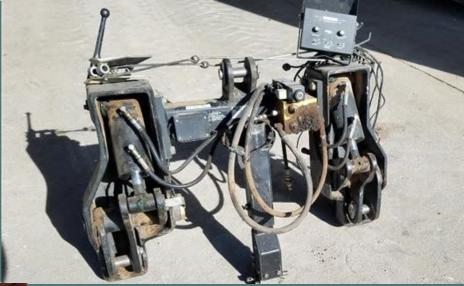

## The Cultivator Guide Hitch

**Comes Standard with Crop Sensing Wands...** 

Navigator Slide hitch \$600-1,000 Bigiron

Suffalo Scout \$300-500 Bigiron

Sunco Acura Trak

\$700-2,500 BigIron