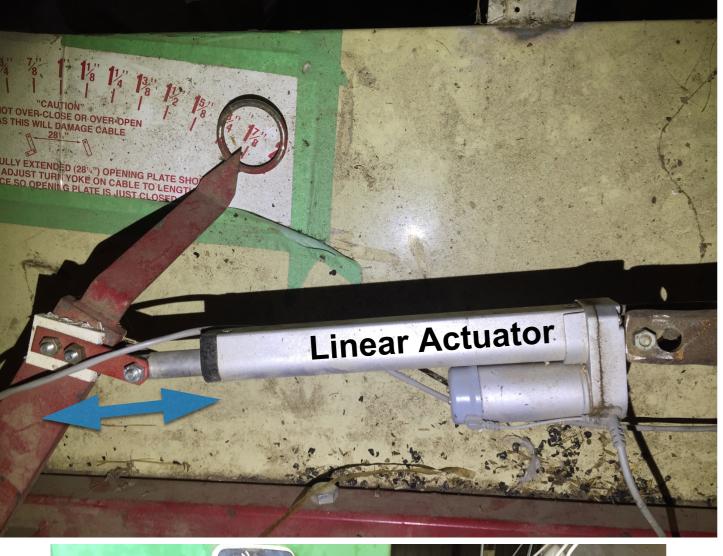

# 4. Open-Source

A term that is used to describe software is made freely available to study and use.

Making Technology Work for You

Creating the remote controlled seeder gate

#### **Problems:**

- How do we mount this seeder up front at low cost.
- Not enough hydraulic outlets

#### **Answers:**

- Remote operated Electric linear actuator from eBay (\$35)
- Remote 3 position switch (\$8)