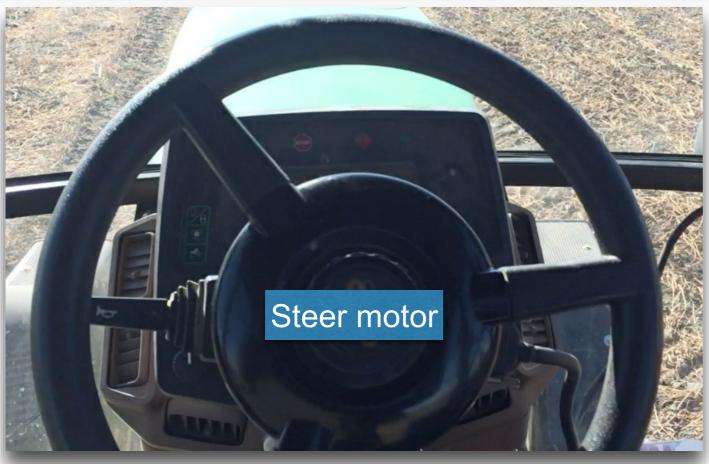

## **Auto-Steer**

Outback S3 eDrive X with Baseline RTK\*

### **Current Setup**

- 1-2" accuracy
- \$5-9,000 used
- No longer supported or repairable\*
- No subscriptions fees
- Difficult to swap