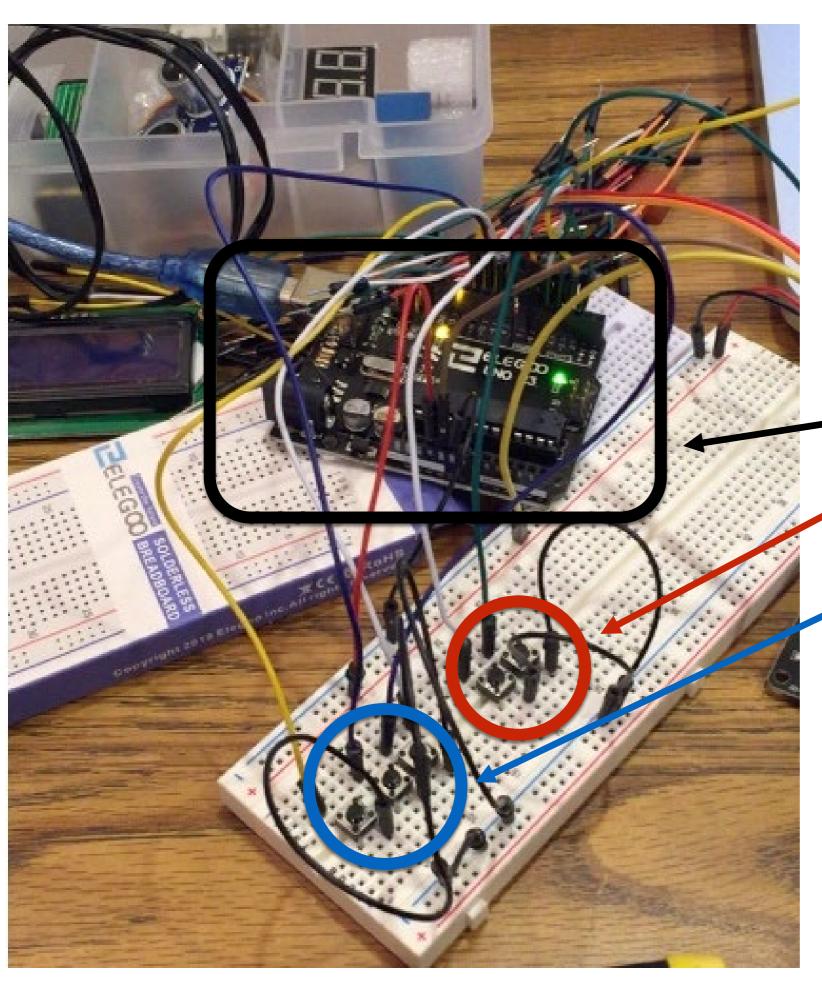

## **Get Creative...**

Recognize anything?

**Arduino Uno** 

**Open/Close Buttons** 

3 Programable Presets

### **Parts list**

- Arduino UNO (\$11)
- Momentary buttons,
   Breadboard, Various cables (\$14)
- Relay Board (\$7)
- Find or write code

  Total cost= \$32