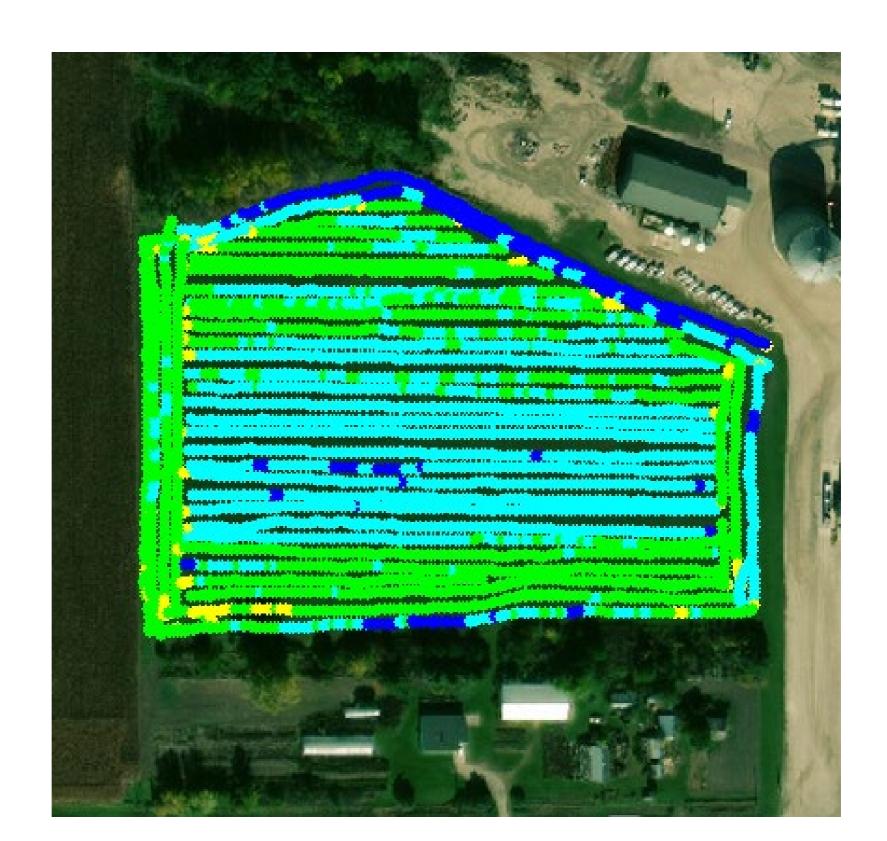

# Yield Map Moisture %

13.5 - 14.6 %

13.4 - 13.4 %

13.3 - 13.3 %

0.0 - 13.2 %

FarmOS + Farmier

Web-based App for Agricultural Management, Planning and Record Keeping

- Open-Source
  - Free (\$75/yr to host it thru **Farmier server**)
    - Sensor data collection
      - Web App Android & iOS apps being developed but not stable yet
        - Good How-To installation guides