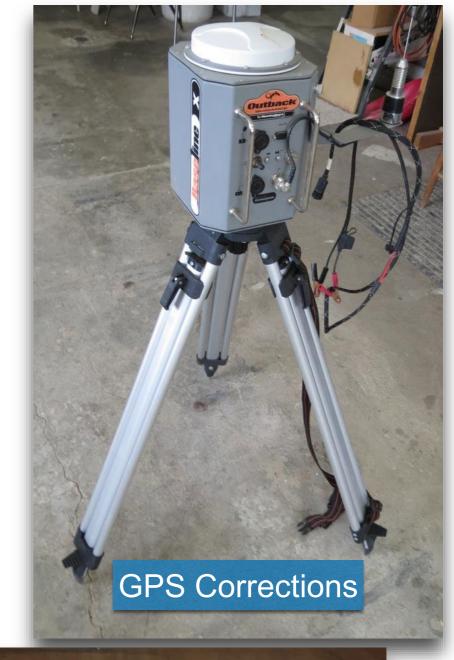

## **Auto-Steer**

Outback S3 eDrive X with Baseline RTK\*

### **Current Setup**

- 1-2" accuracy
- \$5-9,000 used
- No longer supported or repairable\*
- No subscriptions fees
- Difficult to swap