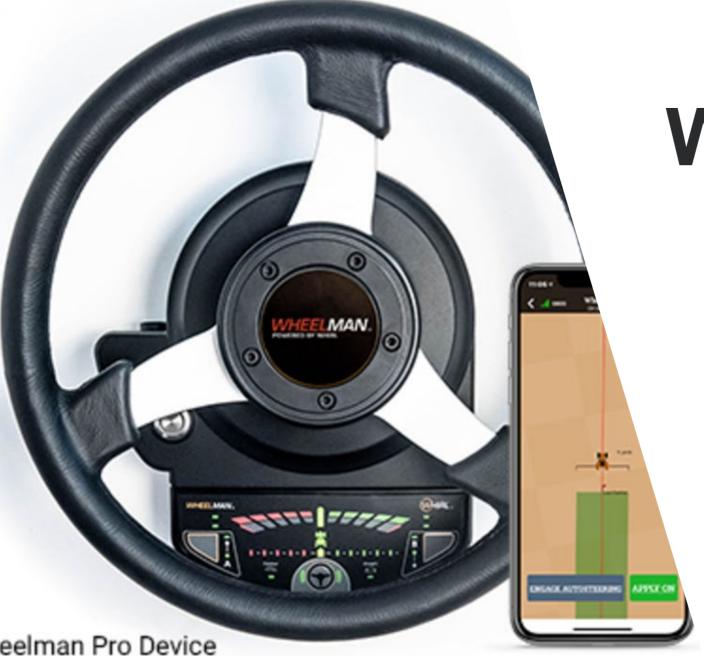

Wheelman Pro

handsfreefarm.com

WAAS 6-8" accuracy

Entry level Auto-Steer

Simple Install

 Works With 700+ makes and models

• Cost: \$3,995

uidance Dashboard Whirl Autosteering Ap