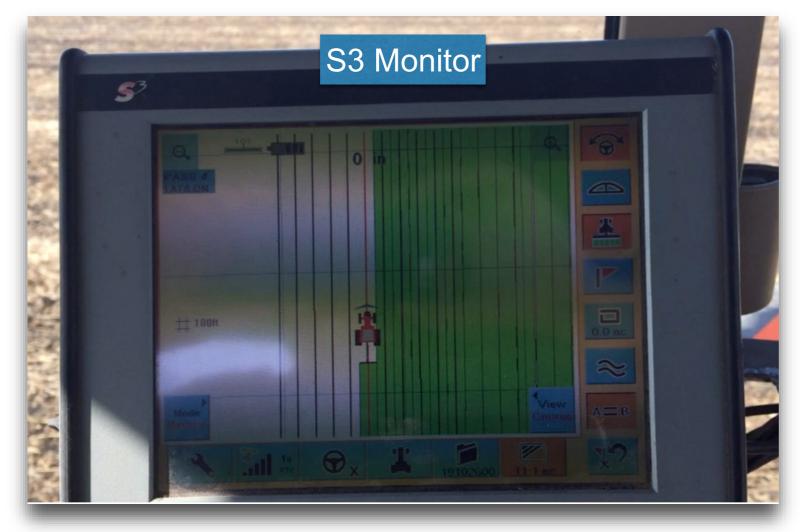

## **Auto-Steer**

Outback S3 eDrive X with Baseline RTK\*

### **Current Setup**

- 1-2" accuracy
- \$5-9,000 used
- No longer supported or repairable\*
- No subscriptions fees
- Difficult to swap