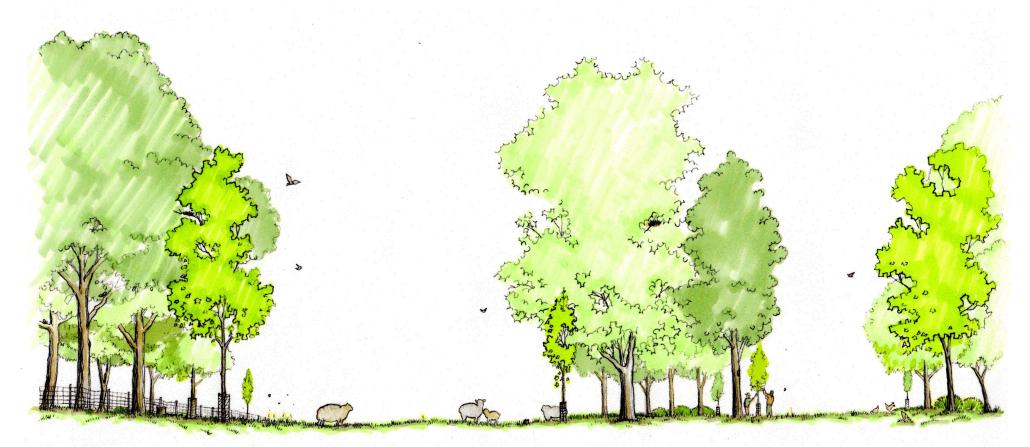

# 3. Alley Cropping

The cultivation of crops in the alleys between regularly spaced rows of trees or shrubs.

SUMMER ANNUALS

### 3. Alley Cropping

The cultivation of crops in the alleys between regularly spaced rows of trees or shrubs.

Savanna Institute Demonstration Farm Allerton Park – Monticello, IL