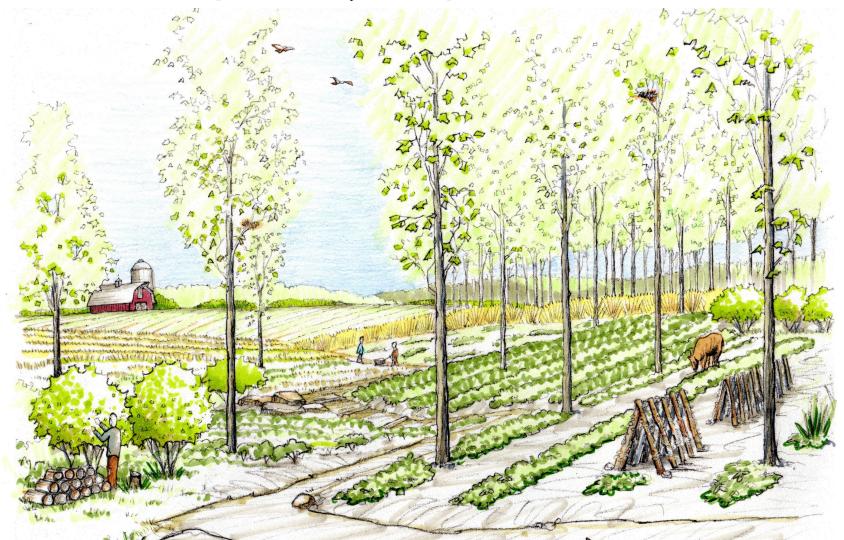

# 3. Alley Cropping

The cultivation of crops in the alleys between regularly spaced rows of trees or shrubs.

SUMMER ANNUALS

### 3. Alley Cropping

The cultivation of crops in the alleys between regularly spaced rows of trees or shrubs.

Savanna Institute Demonstration Farm Allerton Park – Monticello, IL