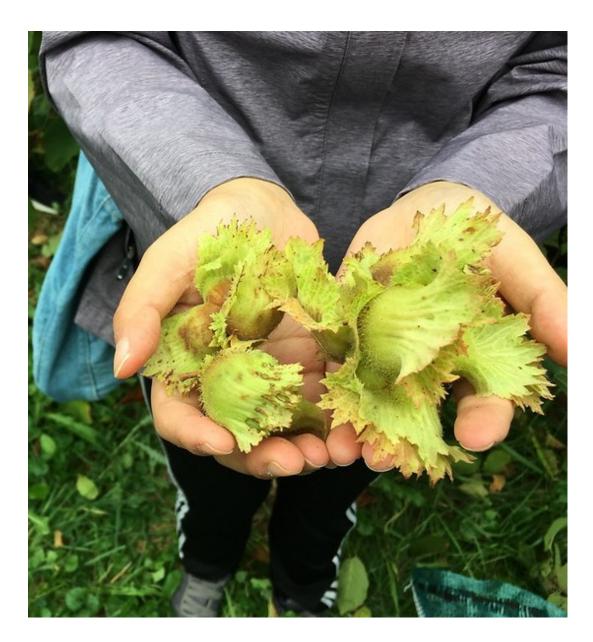

#### Hazelnuts

- "Soy on trees"
- Low input source of oil and livestock feed
- Challenges are machine harvest, winter hardiness and Eastern Filbert Blight (EFB)
- Harvest: Aug-Oct
- Years to production: 5-10