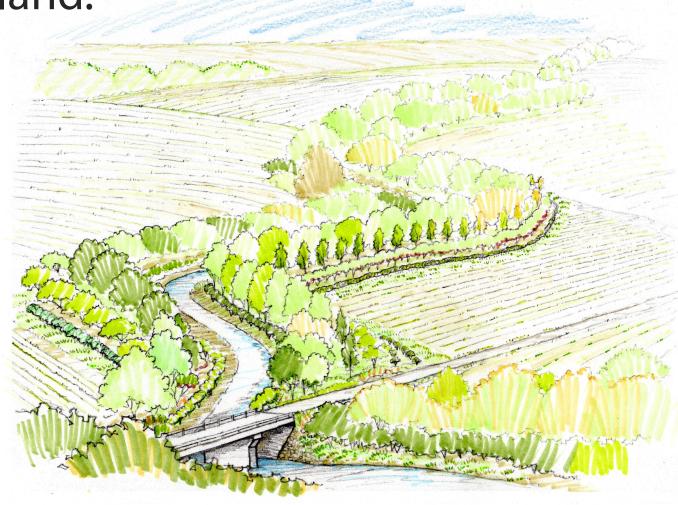

# 2. Riparian Buffers

Strips of permanent vegetation alongside a stream, lake, or wetland.