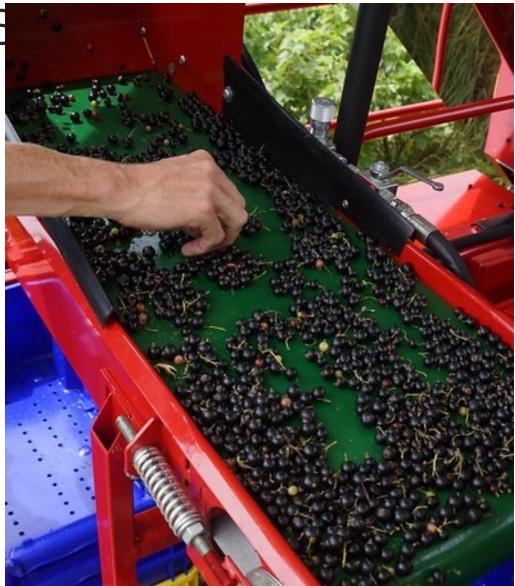

# Black Currants

- Produce well in partial shade
- Ripe fruit keeps well
- Well-suited for machine harvest
- 3x the vitamin C of oranges, 2x the antioxidants of blueberries
- Harvest: June-Aug
- Years to production: 3-5