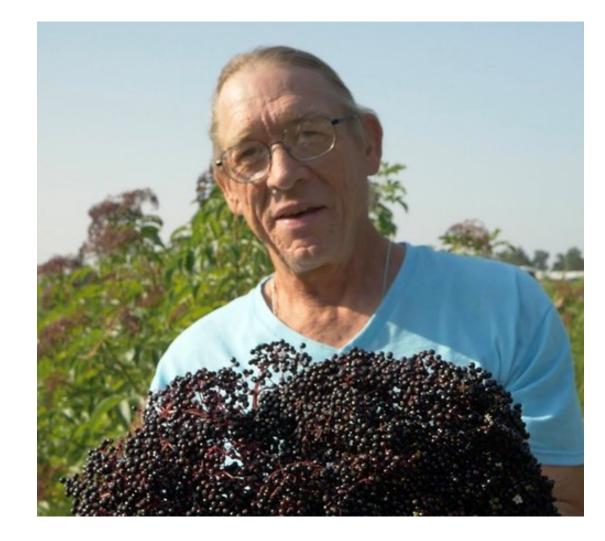

## Elderberries

- Hardy native plants
- Easy to propagate and grow
- Good for pollinators
- Strong market for medicinal products
- Harvest: July-Sep
- Years to production: 2-3