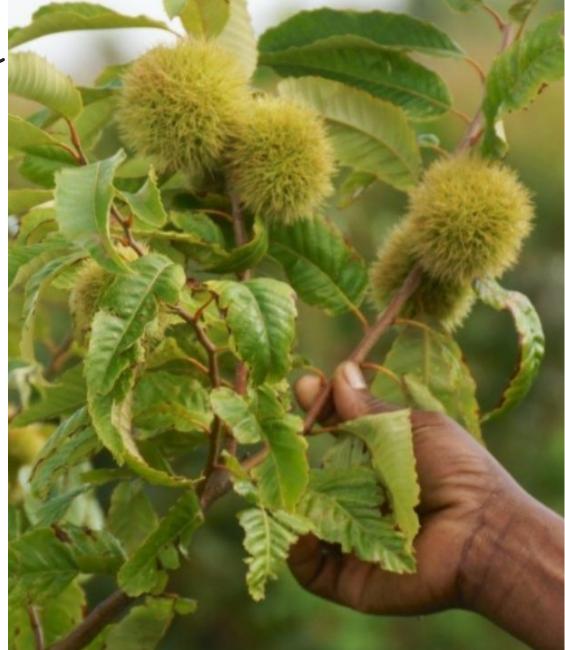

# Chinese Chest

- "Corn on trees"
- Low pest pressure
- Reliable high yields
- Low maintenance
- Harvest: Sep-Oct
- Years to production: 12-15