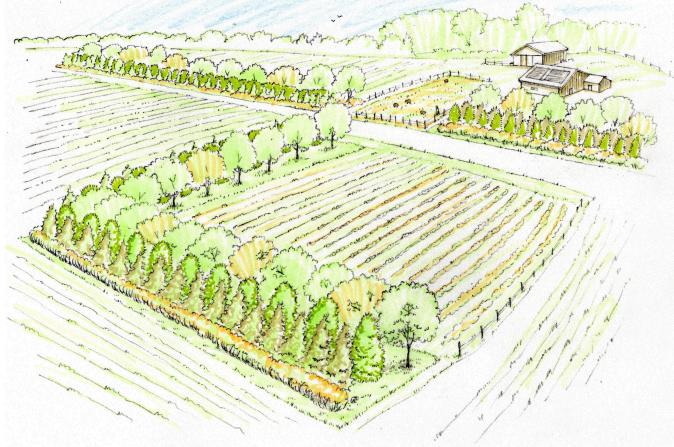

# 3. Alley Cropping

The cultivation of crops in the alleys between regularly spaced rows of trees or shrubs.

SUMMER ANNUALS

### 3. Alley Cropping

The cultivation of crops in the alleys between regularly spaced rows of trees or shrubs.

Savanna Institute Demonstration Farm Allerton Park – Monticello, IL