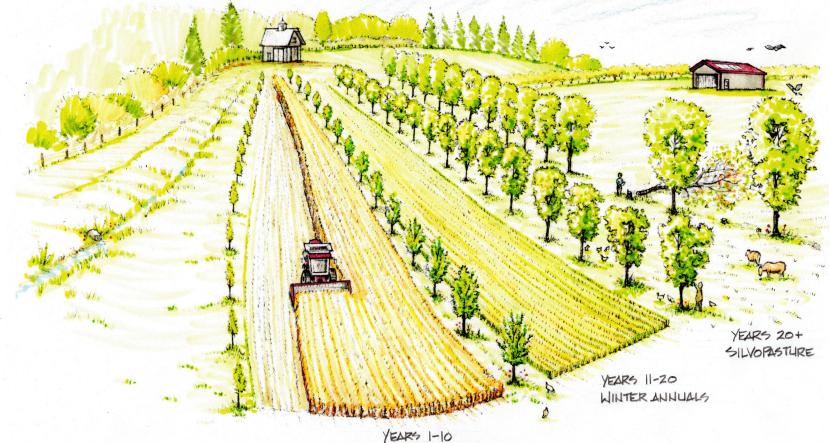

# 3. Alley Cropping

The cultivation of crops in the alleys between regularly spaced rows of trees or shrubs.

SUMMER ANNUALS

### 3. Alley Cropping

The cultivation of crops in the alleys between regularly spaced rows of trees or shrubs.

Savanna Institute Demonstration Farm Allerton Park – Monticello, IL

# 4. Silvopasture

The intentional integration of trees, pasture, and livestock, managed as a single system.

#### 4. Silvopasture