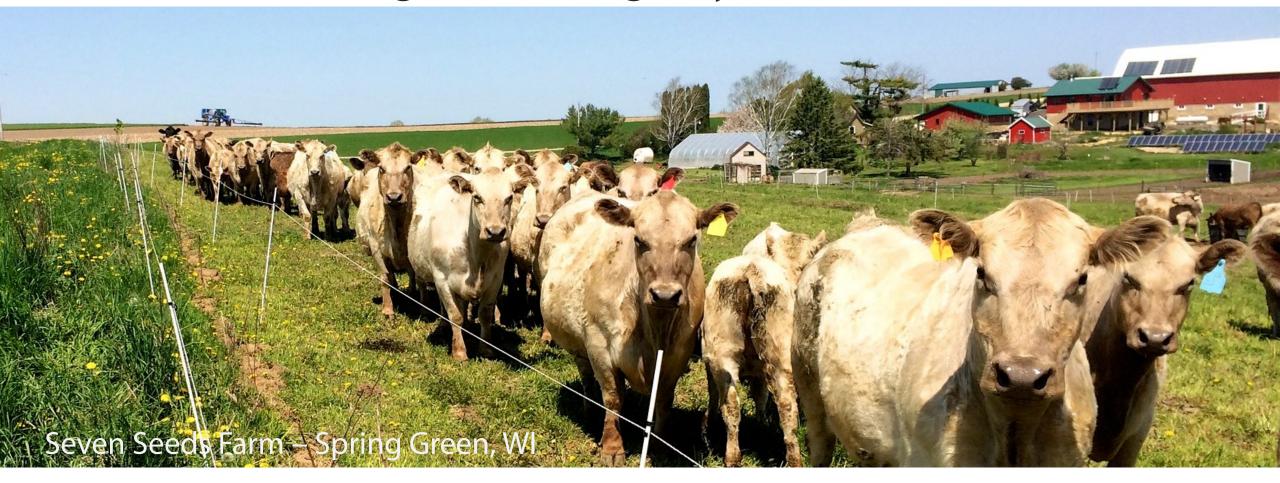

# 4. Silvopasture

The intentional integration of trees, pasture, and livestock, managed as a single system.

#### 4. Silvopasture