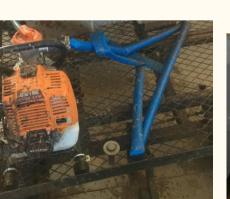

### Watering

4-wheeler - \$2,250 livestock trough - \$80 water tank - \$150 trailer - \$250

# Watering

Shade

Working Area 6 hog panels - \$175 8 t-posts - \$35 Post pounder - \$25 Zip ties - \$5