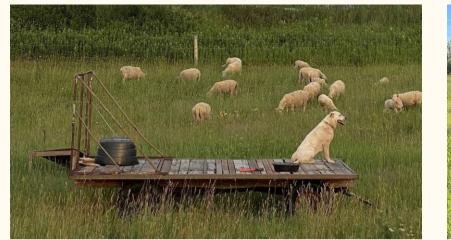

### Watering

4-wheeler - \$2,250 livestock trough - \$80 water tank - \$150 trailer - \$250

# Watering

Shade

Working Area 6 hog panels - \$175 8 t-posts - \$35 Post pounder - \$25 Zip ties - \$5