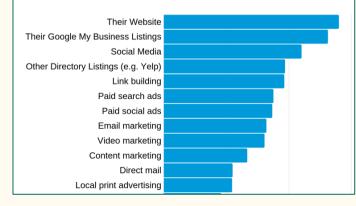

# Search Engine Optimization (SEO)

Which channel(s) should local businesses spend more time on?