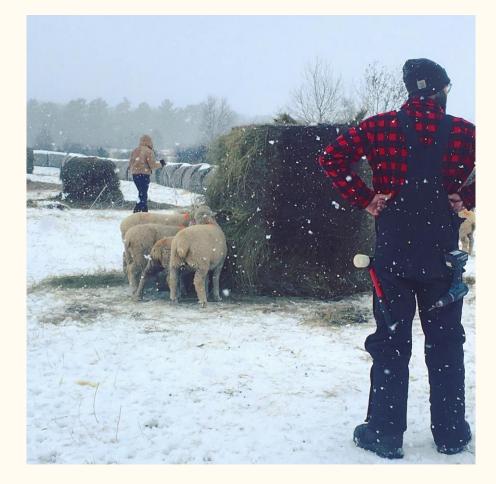

# Winter Management - Bale Grazing

# PASTURE LAMBING

Hypothermia

Lambing Jugs