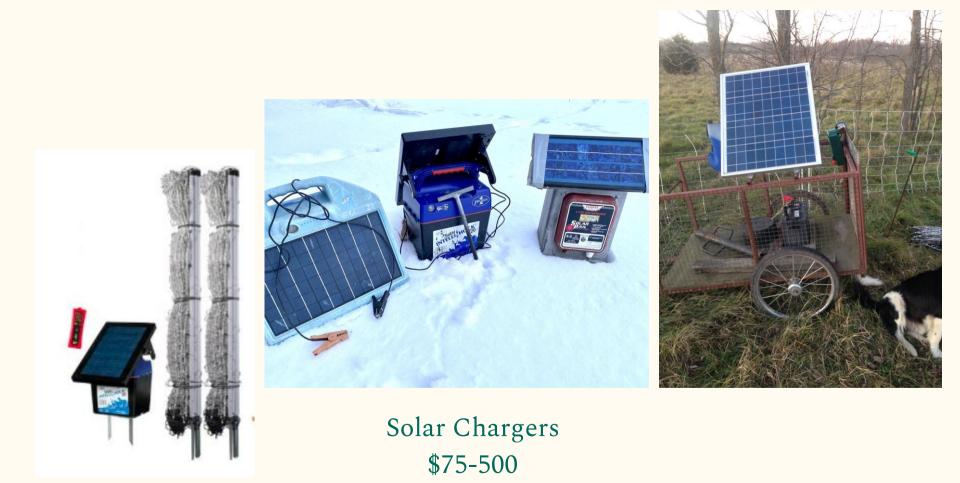

s

# INFRASTRUCTURE



## Rotational Grazing/Holistic Management











### Moved Daily/Weekly (Temporary)



#### ElectroNet® and ElectroNet® Plus 9/35/12 Electric Netting

When properly energized, 35" tall ElectroNet is a nearly impenetrable mesh to sheep, goats, coyotes and dogs. Because it's so easy to install and remove, many move ElectroNet. Read More »

Fencing



#### ElectroStop® and ElectroStop® Plus 10/42/12 Electric Netting

42" ElectroStop is a nearly impenetrable mesh to sheep, goats, coyotes and dogs, when installed and energized properly. Read More »



#### Sheep & Goat Net 8/35/6

Sheep & Goat Net is a 35" tall, prefabricated fence that protects sheep, goats and cattle and keeps out bears, foxes and coyotes. Read More »

\$125/roll - 164 ft. x 35"







# Fencing









### Watering

4-wheeler - \$2,250 livestock trough - \$80 water tank - \$150 trailer - \$250











# Watering























Shade













Working Area 6 hog panels - \$175 8 t-posts - \$35 Post pounder - \$25 Zip ties - \$5









# Shearing











THE NATIONAL YOUNG FARMERS COALITION HAS PUBLISHED A GUIDEBOOK TO HELP YOUNG FARMERS AND RANCHERS NAVIGATE THE CREDIT OPTIONS OFFERED BY THE FARM SERVICE AGENCY.

### FSA Microloan



### Farm Service Agency U.S. DEPARTMENT OF AGRICULTURE

| LOAN NAME                | FOR WHAT                                                                                              | RATES  | MAX \$    |
|--------------------------|--------------------------------------------------------------------------------------------------