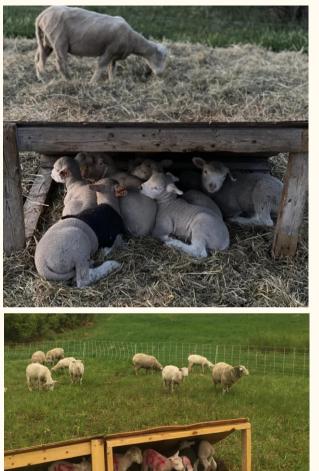

# Winter Management - Bale Grazing

# PASTURE LAMBING

Hypothermia

Lambing Jugs