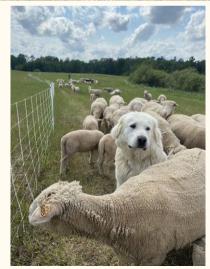

# Tamarack Sheep - Grass Fed Genetics Pasture Lambing - No Barn

Livestock Guardian Dogs