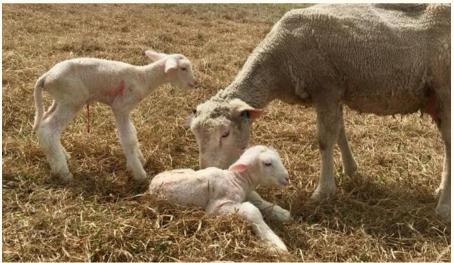

Start Shepherding from Scratch

**Practical Farmers of Iowa** Winter Conference 2021

Hannah Bernhardt

Medicine Creek Farm





Grass Fed Beef and Lamb Pastured Pork













LAND STEWARDSHIP PROJECT





# Belly Rub Bacon

Healthy Pigs. Happy Meat. KENYON, MN 612-483-5121 BELLYRUBBEDBACON@GMAIL.COM







160 ACRES.
20 SHEEP. 15 PIGS.
2 COWS. 16 CHICKENS. 4 DOGS.
0 INFRASTRUCTURE.







ewes - \$350/each feeders - \$125/each guard dogs - \$500/each



# Tamarack Sheep - Grass Fed Genetics Pasture Lambing - No Barn

















Livestock Guardian Dogs

# INFRASTRUCTURE



## Rotational Grazing/Holistic Management











### Moved Daily/Weekly (Temporary)



#### ElectroNet® and ElectroNet® Plus 9/35/12 Electric Netting

When properly energized, 35" tall ElectroNet is a nearly impenetrable mesh to sheep, goats, coyotes and dogs. Because it's so easy to install and remove, many move ElectroNet. Read More »

Fencing



#### ElectroStop® and ElectroStop® Plus 10/42/12 Electric Netting

42" ElectroStop is a nearly impenetrable mesh to sheep, goats, coyotes and dogs, when installed and energized properly. Read More »



#### Sheep & Goat Net 8/35/6

Sheep & Goat Net is a 35" tall, prefabricated fence that protects sheep, goats and cattle and keeps out bears, foxes and coyotes. Read More »

\$125/roll -