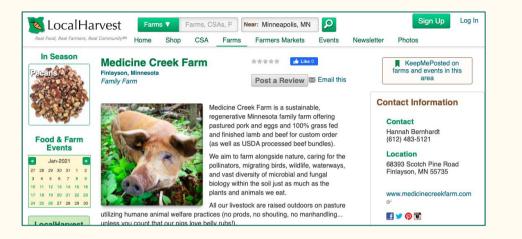

# Google My Business

#### Medicine Creek Farm -Grass Fed Beef & Lamb -Pastured Pork

| Farm |                                                                                  |                      |
|------|----------------------------------------------------------------------------------|----------------------|
| 0    | 68393 Scotch Pi<br>55735                                                         | ne Rd. Finlayson, MN |
| 0    | Service areas<br>Minneapolis, MN<br>St Paul, MN<br>Twin Cities, MN<br>Duluth, MN | ı                    |
|      | Sunday                                                                           | 9:00 AM-7:00 PM      |

Monday

Tuesday

7:00 PM 9:00 AM-7:00 PM 9:00 AM-7:00 PM 9:00 AM-7:00 PM Wednesday

| _ |      | <b>3</b> ) Datemined                                     |
|---|------|----------------------------------------------------------|
|   | Gras | licine Creek Farm -<br>ss Fed Beef & Lamb -<br>ured Pork |
|   |      | Scotch Pine Rd.<br>son, MN 55735                         |
| 0 | 88   | Home                                                     |
|   |      | Posts                                                    |
| 0 | ā    | Info                                                     |
| 0 | ւհ   | Insights                                                 |
| , |      | Reviews                                                  |
| - |      |                                                          |

Messages Photos

Bookings A Products