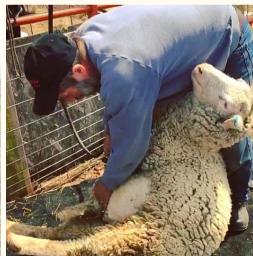

# Shearing

THE NATIONAL YOUNG FARMERS COALITION HAS PUBLISHED A GUIDEBOOK TO HELP YOUNG FARMERS AND RANCHERS NAVIGATE THE CREDIT OPTIONS OFFERED BY THE FARM SERVICE AGENCY.