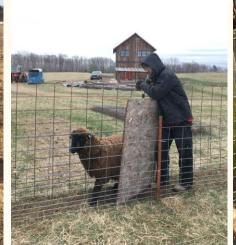

o sheep, goats, coyotes and dogs. Because it's so easy to install and remove, many move ElectroNet. Read More »

Fencing



#### ElectroStop® and ElectroStop® Plus 10/42/12 Electric Netting

42" ElectroStop is a nearly impenetrable mesh to sheep, goats, coyotes and dogs, when installed and energized properly. Read More »



#### Sheep & Goat Net 8/35/6

Sheep & Goat Net is a 35" tall, prefabricated fence that protects sheep, goats and cattle and keeps out bears, foxes and coyotes. Read More »

\$125/roll - 164 ft. x 35"







# Fencing









### Watering

4-wheeler - \$2,250 livestock trough - \$80 water tank - \$150 trailer - \$250











# Watering























Shade













Working Area 6 hog panels - \$175 8 t-posts - \$35 Post pounder - \$25 Zip ties - \$5









# Shearing











THE NATIONAL YOUNG FARMERS COALITION HAS PUBLISHED A GUIDEBOOK TO HELP YOUNG FARMERS AND RANCHERS NAVIGATE THE CREDIT OPTIONS OFFERED BY THE FARM SERVICE AGENCY.

### FSA Microloan



### Farm Service Agency U.S. DEPARTMENT OF AGRICULTURE

| LOAN NAME                | FOR WHAT                                                                                              | RATES  | MAX \$    |
|--------------------------|-------------------------------------------------------------------------------------------------------|--------|-----------|
| MICROLOAN<br>OPERATING   | Anything from annual cash<br>flow to livestock, equipment,<br>refinancing and certification<br>costs. | 3.0%*  | \$50,000  |
| DIRECT<br>OWNERSHIP LOAN | For buying a farm, capital improvements, co