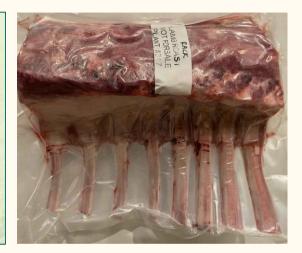

## Whole Lamb

# **Grass Fed Lamb**

Includes approximately

22-28 lamb chops 2 leg of lamb roasts 4 neck and shoulder roasts 2 packages lamb shanks 2 racks of ribs 2 packages stew meat 1-3 packages ground lamb