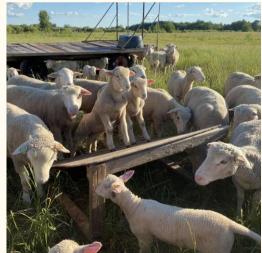

### Watering

4-wheeler - \$2,250 livestock trough - \$80 water tank - \$150 trailer - \$250

# Watering

Shade

Working Area 6 hog panels - \$175 8 t-posts - \$35 Post pounder - \$25 Zip ties - \$5