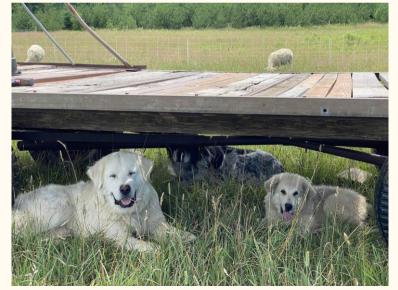

# Tamarack Sheep - Grass Fed Genetics Pasture Lambing - No Barn

Livestock Guardian Dogs