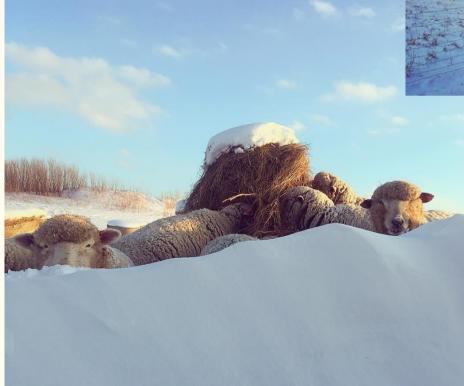

# WINTER CONSIDERATIONS

# Winter Management - Bale Grazing

# Freezing Challenges

# Watering Challenges