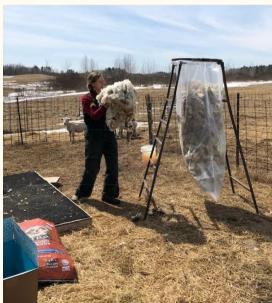

# Shearing

THE NATIONAL YOUNG FARMERS COALITION HAS PUBLISHED A GUIDEBOOK TO HELP YOUNG FARMERS AND RANCHERS NAVIGATE THE CREDIT OPTIONS OFFERED BY THE FARM SERVICE AGENCY.