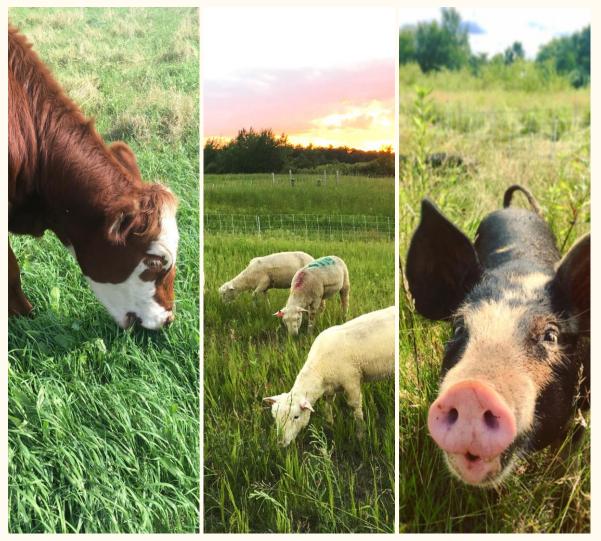

Start Shepherding from Scratch

**Practical Farmers of Iowa** Winter Conference 2021

Hannah Bernhardt

Medicine Creek Farm

Grass Fed Beef and Lamb Pastured Pork

LAND STEWARDSHIP PROJECT