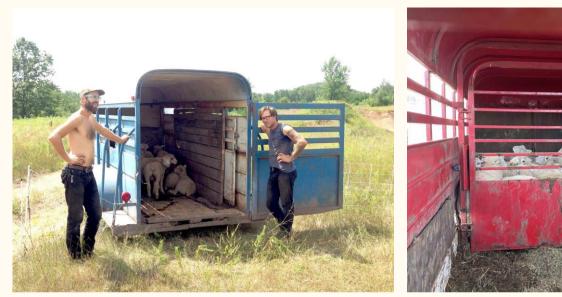

coyotes and dogs. Because it's so easy to install and remove, many move ElectroNet. Read More »

Fencing



#### ElectroStop® and ElectroStop® Plus 10/42/12 Electric Netting

42" ElectroStop is a nearly impenetrable mesh to sheep, goats, coyotes and dogs, when installed and energized properly. Read More »



#### Sheep & Goat Net 8/35/6

Sheep & Goat Net is a 35" tall, prefabricated fence that protects sheep, goats and cattle and keeps out bears, foxes and coyotes. Read More »

\$125/roll - 164 ft. x 35"







# Fencing









### Watering

4-wheeler - \$2,250 livestock trough - \$80 water tank - \$150 trailer - \$250











# Watering























Shade













Working Area 6 hog panels - \$175 8 t-posts - \$35 Post pounder - \$25 Zip ties - \$5









# Shearing











THE NATIONAL YOUNG FARMERS COALITION HAS PUBLISHED A GUIDEBOOK TO HELP YOUNG FARMERS AND RANCHERS NAVIGATE THE CREDIT OPTIONS OFFERED BY THE FARM SERVICE AGENCY.

### FSA Microloan



### Farm Service Agency U.S. DEPARTMENT OF AGRICULTURE

| LOAN NAME                | FOR WHAT                                                                                              | RATES  | MAX \$    |
|--------------------------|-------------------------------------------------------------------------------------------------------|--------|-----------|
| MICROLOAN<br>OPERATING   | Anything from annual cash<br>flow to livestock, equipment,<br>refinancing and certification<br>costs. | 3.0%*  | \$50,000  |
| DIRECT<br>OWNERSHIP LOAN | For buying a farm, capital improvements, conservation proje