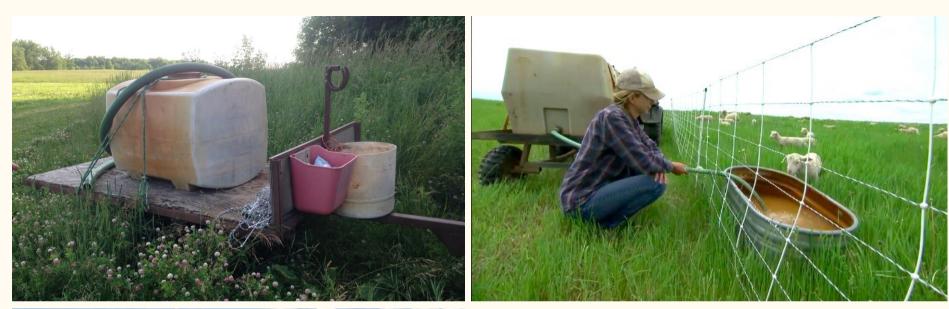

### Watering

4-wheeler - \$2,250 livestock trough - \$80 water tank - \$150 trailer - \$250

# Watering

Shade

Working Area 6 hog panels - \$175 8 t-posts - \$35 Post pounder - \$25 Zip ties - \$5