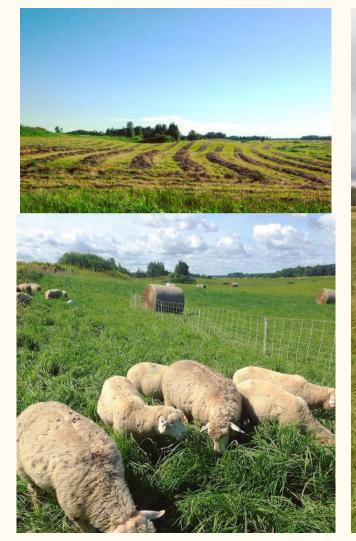

Start Shepherding from Scratch

**Practical Farmers of Iowa** Winter Conference 2021

Hannah Bernhardt

Medicine Creek Farm





Grass Fed Beef and Lamb Pastured Pork













LAND STEWARDSHIP PROJECT





# Belly Rub Bacon

Healthy Pigs. Happy Meat. KENYON, MN 612-483-5121 BELLYRUBBEDBACON@GMAIL.COM







160 ACRES.
20 SHEEP. 15 PIGS.
2 COWS. 16 CHICKENS. 4 DOGS.
0 INFRASTRUCTURE.







ewes - \$350/each feeders - \$125/each guard dogs - \$500/each



# Tamarack Sheep - Grass Fed Genetics Pasture Lambing - No Barn

















Livestock Guardian Dogs

# INFRASTRUCTURE



## Rotational Grazing/Holistic Management











### Moved Daily/Weekly (Temporary)



#### ElectroNet® and ElectroNet® Plus 9/35/12 Electric Netting

When properly energized, 35" tall ElectroNet is a nearly impenetrable mesh to sheep, goats, coyotes and dogs. Because it's so easy to install and remove, many move ElectroNet. Read More »

Fencing



#### ElectroStop® and ElectroStop® Plus 10/42/12 Electric Netting

42" ElectroStop is a nearly impenetrable mesh to sheep, goats, coyotes and dogs, when installed and energized properly. Read More »



#### Sheep & Goat Net 8/35/6

Sheep & Goat Net is