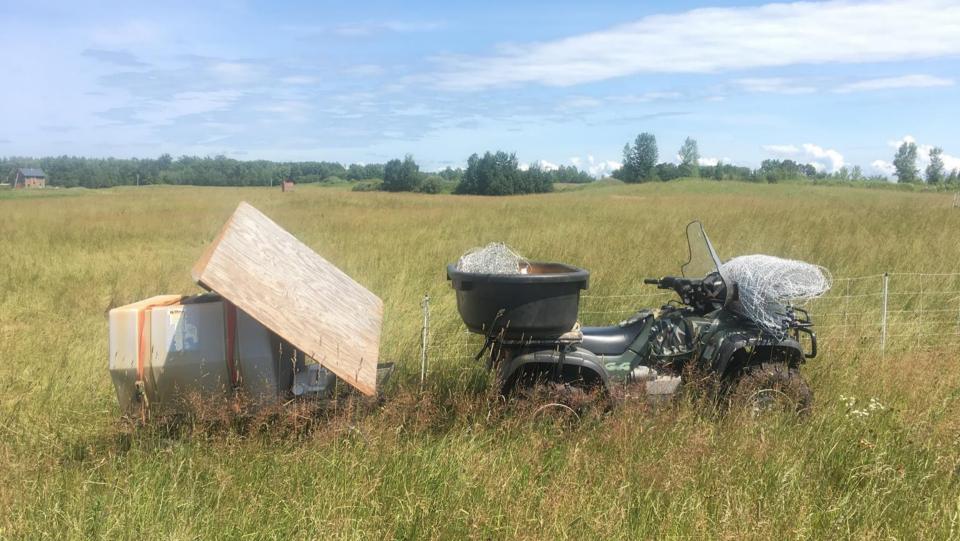

### Watering

4-wheeler - \$2,250 livestock trough - \$80 water tank - \$150 trailer - \$250

# Watering

Shade

Working Area 6 hog panels - \$175 8 t-posts - \$35 Post pounder - \$25 Zip ties - \$5