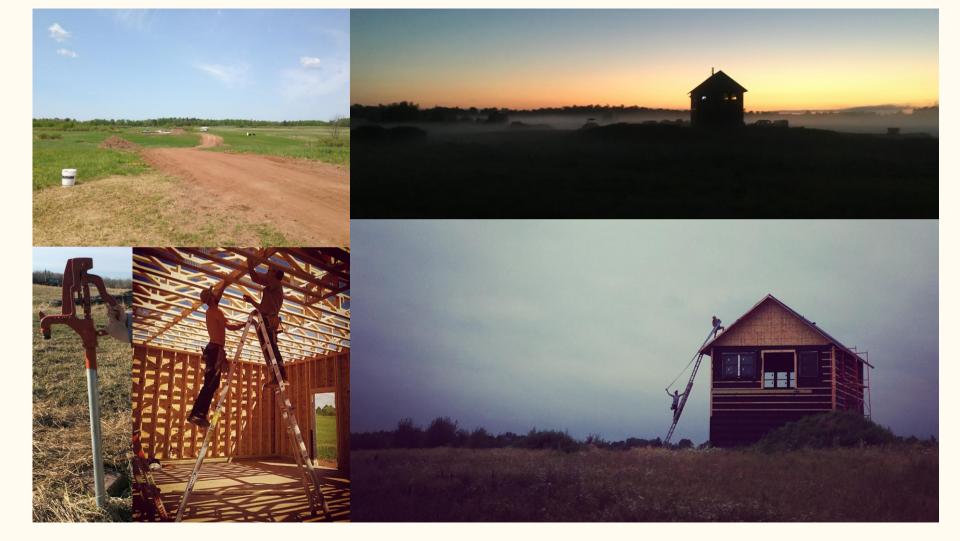

Start Shepherding from Scratch

**Practical Farmers of Iowa** Winter Conference 2021

Hannah Bernhardt

Medicine Creek Farm





Grass Fed Beef and Lamb Pastured Pork













LAND STEWARDSHIP PROJECT





# Belly Rub Bacon

Healthy Pigs. Happy Meat. KENYON, MN 612-483-5121 BELLYRUBBEDBACON@GMAIL.COM







160 ACRES.
20 SHEEP. 15 PIGS.
2 COWS. 16 CHICKENS. 4 DOGS.
0 INFRASTRUCTURE.







ewes - \$350/each feeders - \$125/each guard dogs - \$500/each



# Tamarack Sheep - Grass Fed Genetics Pasture Lambing - No Barn

















Livestock Guardian Dogs

# INFRASTRUCTURE



## Rotational Grazing/Holistic Management











### Moved Daily/Weekly (Temporary)



#### ElectroNet® and ElectroNet® Plus 9/35/12 Electric Netting

When properly energized, 35" tall ElectroNet is a nearly impenetrable mesh to sheep, goats, coyotes and dogs. Because it's so easy to install and remove, many move ElectroNet. Read More »

Fencing



#### ElectroStop® and ElectroStop® Plus 10/42/12 Electric Netting

42" ElectroStop is a nearly impenetrable mesh to sheep, goats, coyotes and dogs, when installed and energized properly. Read More »



#### Sheep & Goat Net 8/35/6

Sheep & Goat Net