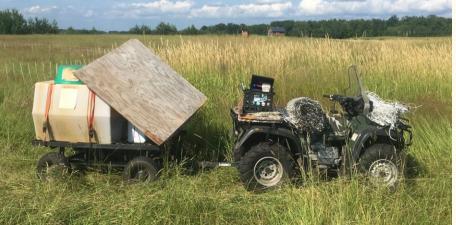

### Watering

4-wheeler - \$2,250 livestock trough - \$80 water tank - \$150 trailer - \$250

# Watering

Shade

Working Area 6 hog panels - \$175 8 t-posts - \$35 Post pounder - \$25 Zip ties - \$5