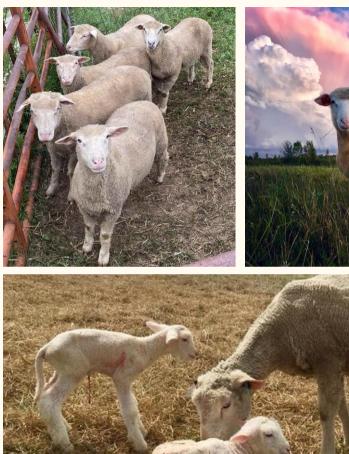

Start Shepherding from Scratch

**Practical Farmers of Iowa** Winter Conference 2021

Hannah Bernhardt

Medicine Creek Farm





Grass Fed Beef and Lamb Pastured Pork













LAND STEWARDSHIP PROJECT





# Belly Rub Bacon

Healthy Pigs. Happy Meat. KENYON, MN 612-483-5121 BELLYRUBBEDBACON@GMAIL.COM







160 ACRES.
20 SHEEP. 15 PIGS.
2 COWS. 16 CHICKENS. 4 DOGS.
0 INFRASTRUCTURE.







ewes - \$350/each feeders - \$125/each guard dogs - \$500/each



# Tamarack Sheep - Grass Fed Genetics Pasture Lambing - No Barn

















Livestock Guardian Dogs

# INFRASTRUCTURE



## Rotational Grazing/Holistic Management











### Moved Daily/Weekly (Temporary)



#### ElectroNet® and ElectroNet® Plus 9/35/12 Electric Netting

When properly energized, 35" tall ElectroNet is a nearly impenetrable mesh to sheep, goats, coyotes and dogs. Because it's so easy to install and remove, many move ElectroNet. Read More »

Fencing



#### ElectroStop® and ElectroStop® Plus 10/42/12 Electric Netting

42" ElectroStop is a nearly impenetrable mesh to sheep, goats, coyotes and dogs, when installed and energized properly. Read More »



#### Sheep & Goat Net 8/35/6

Sheep & Goat Net is a 35" tall, prefabricated fence that protects sheep, goats and cattle and keeps out bears, foxes and coyotes. Read More »

\$125/rol