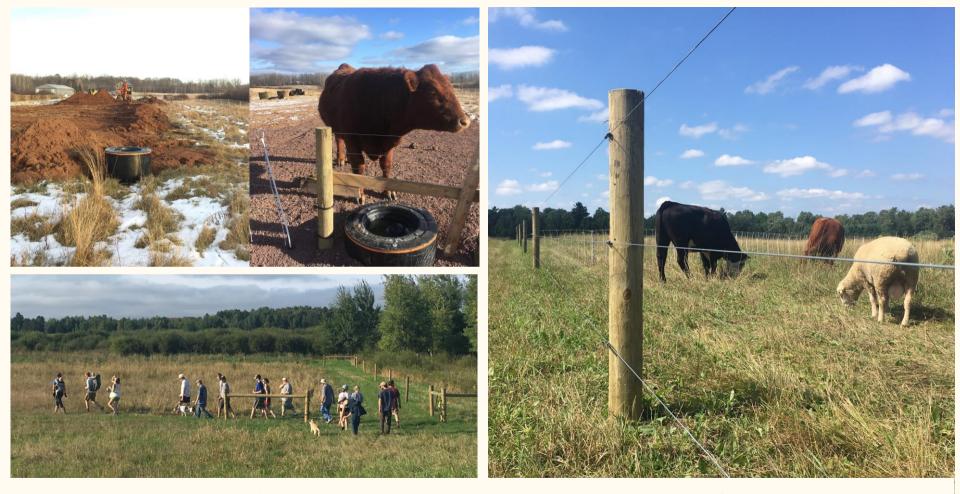

# INFRASTRUCTURE

Fencing

# Fencing

### Watering

4-wheeler - \$2,250 livestock trough - \$80 water tank - \$150 trailer - \$250

# Watering

Shade

Working Area 6 hog panels - \$175 8 t-posts - \$35 Post pounder - \$25 Zip ties - \$5