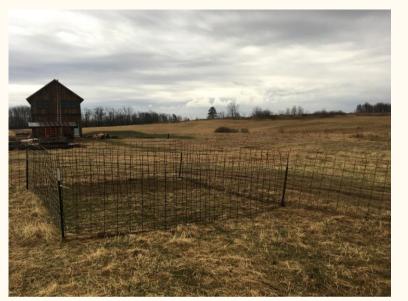

5/12 Electric Netting

When properly energized, 35" tall ElectroNet is a nearly impenetrable mesh to sheep, goats, coyotes and dogs. Because it's so easy to install and remove, many move ElectroNet. Read More »

Fencing



#### ElectroStop® and ElectroStop® Plus 10/42/12 Electric Netting

42" ElectroStop is a nearly impenetrable mesh to sheep, goats, coyotes and dogs, when installed and energized properly. Read More »



#### Sheep & Goat Net 8/35/6

Sheep & Goat Net is a 35" tall, prefabricated fence that protects sheep, goats and cattle and keeps out bears, foxes and coyotes. Read More »

\$125/roll - 164 ft. x 35"







# Fencing









### Watering

4-wheeler - \$2,250 livestock trough - \$80 water tank - \$150 trailer - \$250











# Watering























Shade













Working Area 6 hog panels - \$175 8 t-posts - \$35 Post pounder - \$25 Zip ties - \$5









# Shearing











THE NATIONAL YOUNG FARMERS COALITION HAS PUBLISHED A GUIDEBOOK TO HELP YOUNG FARMERS AND RANCHERS NAVIGATE THE CREDIT OPTIONS OFFERED BY THE FARM SERVICE AGENCY.

### FSA Microloan



### Farm Service Agency U.S. DEPARTMENT OF AGRICULTURE

| LOAN NAME                | FOR WHAT                                                                                              | RATES  | MAX \$    |
|--------------------------|-------------------------------------------------------------------------------------------------------|--------|-----------|
| MICROLOAN<br>OPERATING   | Anything from annual cash<br>flow to livestock, equipment,<br>refinancing and certification<br>cos