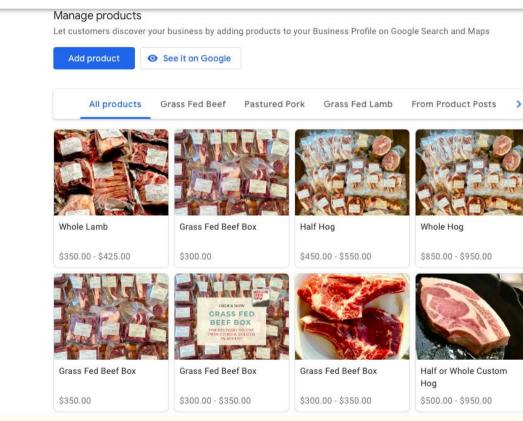

# MARKETING & SALES

### Processing

## Whole Lamb

# **Grass Fed Lamb**

Includes approximately

22-28 lamb chops 2 leg of lamb roasts 4 neck and shoulder roasts 2 packages lamb shanks 2 racks of ribs 2 packages stew meat 1-3 packages ground lamb

#### Whole / Half / Quarter / Box\*

Please select whether you would like a whole, half, quarter, or beef box. You will receive an email confirmation with your processing date and a link to pay the deposit online (or instructions for mailing a check).

- Half Hog \$50 deposit
- Whole Hog \$100 deposit
- Quarter Beef \$100 deposit
- Half Beef \$200 deposit
- Beef Sampler Box \$300
- Whole Lamb \$50 deposit
- Gift Certificate indicate amount in message below