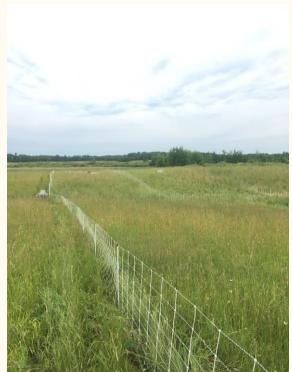

#### ElectroNet® and ElectroNet® Plus 9/35/12 Electric Netting

When properly energized, 35" tall ElectroNet is a nearly impenetrable mesh to sheep, goats, coyotes and dogs. Because it's so easy to install and remove, many move ElectroNet. Read More »

Fencing

#### ElectroStop® and ElectroStop® Plus 10/42/12 Electric Netting

42" ElectroStop is a nearly impenetrable mesh to sheep, goats, coyotes and dogs, when installed and energized properly. Read More »

#### Sheep & Goat Net 8/35/6

Sheep & Goat Net is a 35" tall, prefabricated fence that protects sheep, goats and cattle and keeps out bears, foxes and coyotes. Read More »

\$125/roll - 164 ft. x 35"

# Fencing