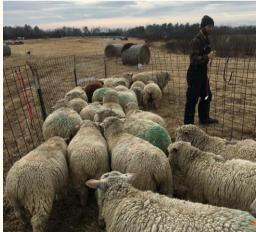

/35/12 Electric Netting

When properly energized, 35" tall ElectroNet is a nearly impenetrable mesh to sheep, goats, coyotes and dogs. Because it's so easy to install and remove, many move ElectroNet. Read More »

Fencing



#### ElectroStop® and ElectroStop® Plus 10/42/12 Electric Netting

42" ElectroStop is a nearly impenetrable mesh to sheep, goats, coyotes and dogs, when installed and energized properly. Read More »



#### Sheep & Goat Net 8/35/6

Sheep & Goat Net is a 35" tall, prefabricated fence that protects sheep, goats and cattle and keeps out bears, foxes and coyotes. Read More »

\$125/roll - 164 ft. x 35"







# Fencing









### Watering

4-wheeler - \$2,250 livestock trough - \$80 water tank - \$150 trailer - \$250











# Watering























Shade













Working Area 6 hog panels - \$175 8 t-posts - \$35 Post pounder - \$25 Zip ties - \$5









# Shearing











THE NATIONAL YOUNG FARMERS COALITION HAS PUBLISHED A GUIDEBOOK TO HELP YOUNG FARMERS AND RANCHERS NAVIGATE THE CREDIT OPTIONS OFFERED BY THE FARM SERVICE AGENCY.

### FSA Microloan



### Farm Service Agency U.S. DEPARTMENT OF AGRICULTURE

| LOAN NAME                | FOR WHAT                                                                                              | RATES  | MAX \$    |
|--------------------------|-------------------------------------------------------------------------------------------------------|--------|-----------|
| MICROLOAN<br>OPERATING   | Anything from annual cash<br>flow to livestock, equipment,<br>refinancing and certification<br>c