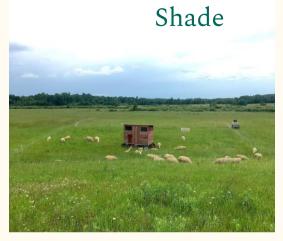

# Watering

Shade

Working Area 6 hog panels - \$175 8 t-posts - \$35 Post pounder - \$25 Zip ties - \$5