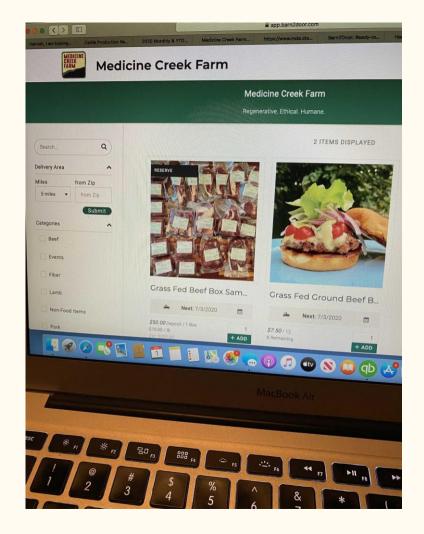

### Ecommerce

#### ORDER FORM

#### Whole / Half / Quarter / Box\*

Please select whether you would like a whole, half, quarter, or beef box. You will receive an email confirmation with your processing date and a link to pay the deposit online (or instructions for mailing a check).