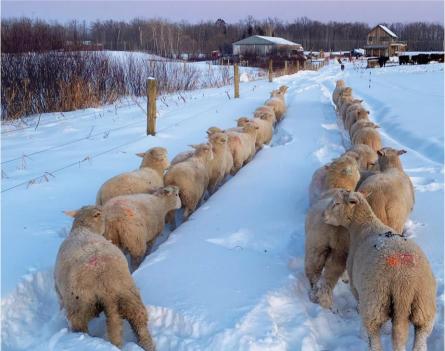

# Winter Management - Bale Grazing

# Fencing Challenges

# Freezing Challenges

# Watering Challenges