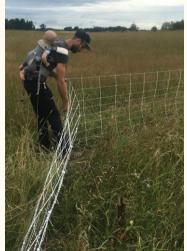

#### ElectroNet® and ElectroNet® Plus 9/35/12 Electric Netting

When properly energized, 35" tall ElectroNet is a nearly impenetrable mesh to sheep, goats, coyotes and dogs. Because it's so easy to install and remove, many move ElectroNet. Read More »

Fencing