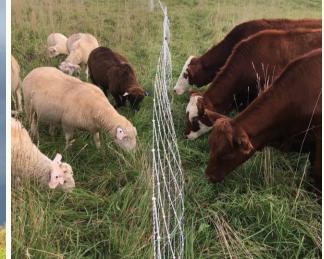

Fencing

#### Sheep & Goat Net 8/35/6

Sheep & Goat Net is a 35" tall, prefabricated fence that protects sheep, goats and cattle and keeps out bears, foxes and coyotes. Read More »

\$125/roll - 164 ft. x 35"