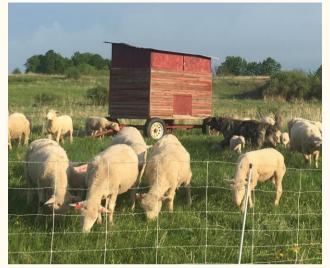

Net® and ElectroNet® Plus 9/35/12 Electric Netting

When properly energized, 35" tall ElectroNet is a nearly impenetrable mesh to sheep, goats, coyotes and dogs. Because it's so easy to install and remove, many move ElectroNet. Read More »

Fencing



#### ElectroStop® and ElectroStop® Plus 10/42/12 Electric Netting

42" ElectroStop is a nearly impenetrable mesh to sheep, goats, coyotes and dogs, when installed and energized properly. Read More »



#### Sheep & Goat Net 8/35/6

Sheep & Goat Net is a 35" tall, prefabricated fence that protects sheep, goats and cattle and keeps out bears, foxes and coyotes. Read More »

\$125/roll - 164 ft. x 35"







# Fencing









### Watering

4-wheeler - \$2,250 livestock trough - \$80 water tank - \$150 trailer - \$250











# Watering























Shade













Working Area 6 hog panels - \$175 8 t-posts - \$35 Post pounder - \$25 Zip ties - \$5









# Shearing











THE NATIONAL YOUNG FARMERS COALITION HAS PUBLISHED A GUIDEBOOK TO HELP YOUNG FARMERS AND RANCHERS NAVIGATE THE CREDIT OPTIONS OFFERED BY THE FARM SERVICE AGENCY.

### FSA Microloan



### Farm Service Agency U.S. DEPARTMENT OF AGRICULTURE

| LOAN NAME                | FOR WHAT                                                                                              | RATES  | MAX \$    |
|--------------------------|-------------------------------------------------------------------------------------------------------|--------|-----------|
| MICROLOAN<br>OPERATING   | Anything from annual cash<br>flow to livestock, equipment,<br>refinan