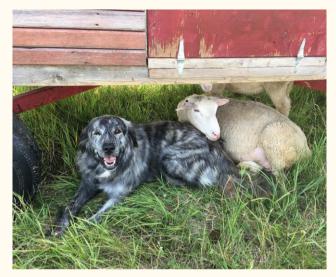

# Tamarack Sheep - Grass Fed Genetics Pasture Lambing - No Barn

Livestock Guardian Dogs