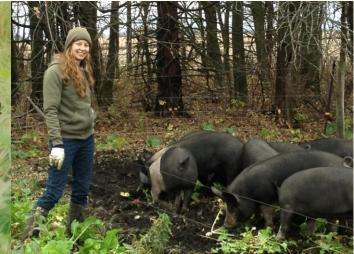

# Belly Rub Bacon

Healthy Pigs. Happy Meat. KENYON, MN 612-483-5121 BELLYRUBBEDBACON@GMAIL.COM

160 ACRES.
20 SHEEP. 15 PIGS.
2 COWS. 16 CHICKENS. 4 DOGS.
0 INFRASTRUCTURE.

ewes - \$350/each feeders - \$125/each guard dogs - \$500/each