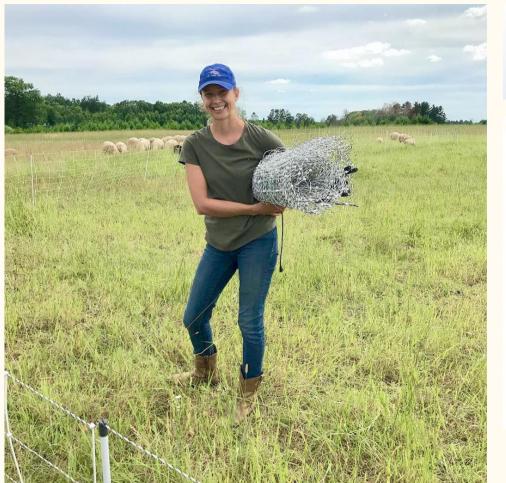

#### ElectroNet® and ElectroNet® Plus 9/35/12 Electric Netting

When properly energized, 35" tall ElectroNet is a nearly impenetrable mesh to sheep, goats, coyotes and dogs. Because it's so easy to install and remove, many move ElectroNet. Read More »

Fencing