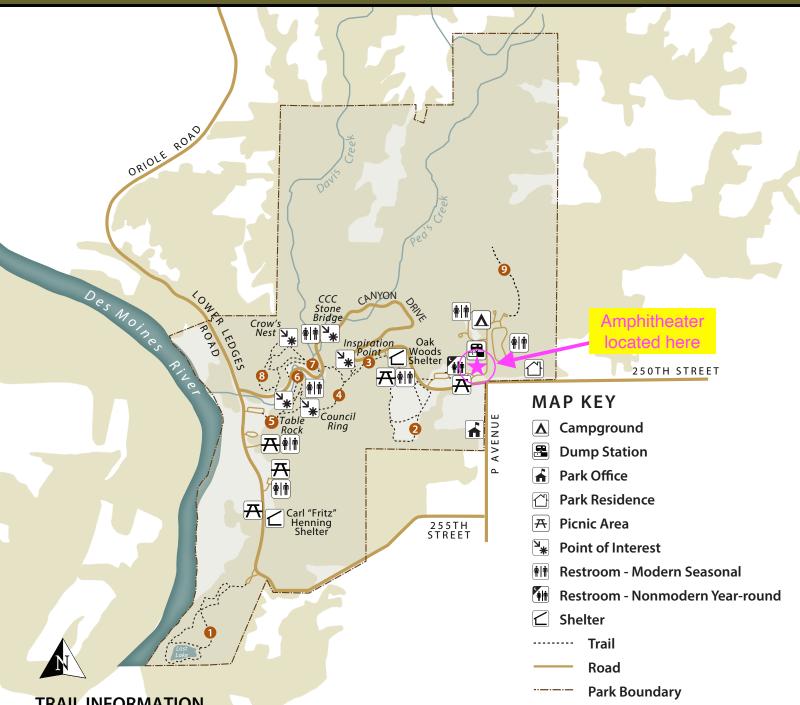

## **LEDGES STATE PARK**

## **TRAIL INFORMATION**

| Trail Name               | Trail Activity                                    | Length     | Level of<br>Difficulty | Estimated<br>Hike Time |
|--------------------------|---------------------------------------------------|------------|------------------------|------------------------|
| 1 Lost Lake Interp Trail | Hike, X-Country Ski, Interpretive, ADA-accessible | 1.15 miles | Easy                   | 27 minutes             |
| Prairie Trail            | Hike, X-Country Ski                               | .91 mile   | Easy                   | 22 minutes             |
| Oak Woods Trail          | Hike                                              | .16 mile   | Easy                   | 4 minutes              |
| 4 Hog's Back Trail       | Hike                                              | .5 miles   | Hard                   | 12 minutes             |
| 6 Mesquakie Trail        | Hike                                              | .66 miles  | Hard                   | 16 minutes             |
| 6 Reindeer Ridge Trail   | Hike                                              | .66 miles  | Hard                   | 15 minutes             |
| Old Indian Trail         | Hike                                              | 1.0 mile   | Hard                   | 24 minutes             |
| 8 Crow's Nest Trail      | Hike                                              | 1.0 miles  | Hard                   | 24 minutes             |
| 9 Hike-in Campsite Trail | Hike                                              | .31 mile   | Easy                   | 7 minutes              |