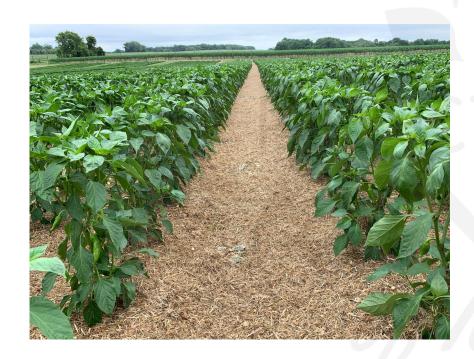

#### Straw application before transplanting

#### Straw mulch application on established plants w/o plastic