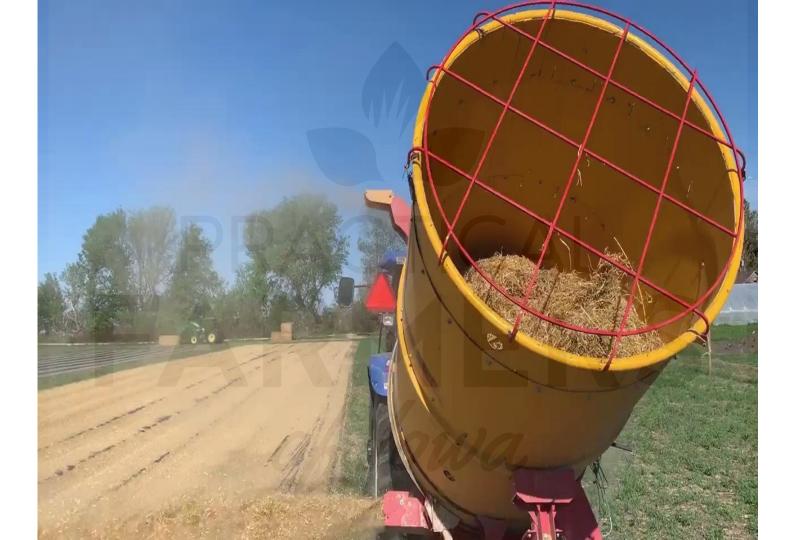

#### Straw application before transplanting

#### Straw mulch application on established plants w/o plastic