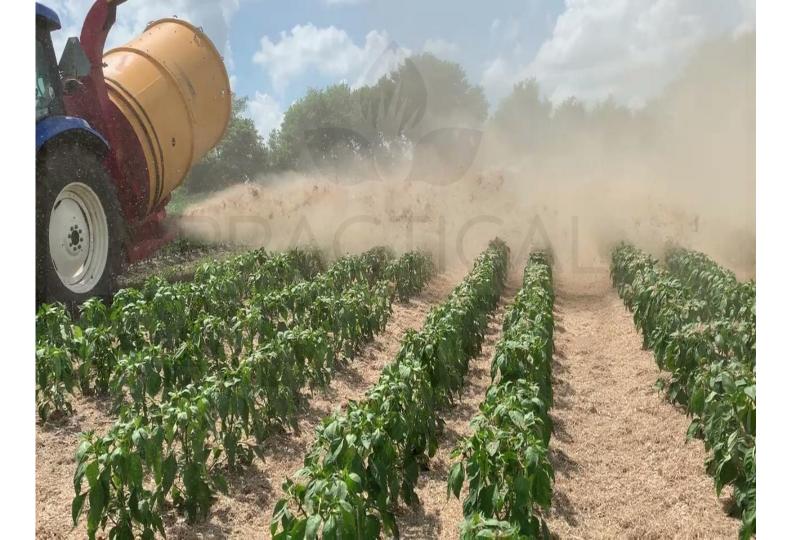

#### Straw application before transplanting

#### Straw mulch application on established plants w/o plastic